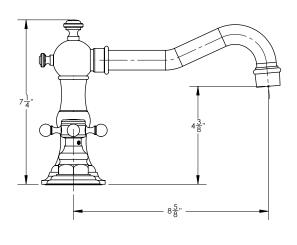

## **TECHNICAL DETAILS**

ADA Compliance: Yes Deck Thickness Maximum: 2" Deck Thickness Minimum: 1/8" Fitting Hole Diameter: 1 1/8" Number of Holes: Three Hole Number of Handles: Two Handle Spread Maximum: 12" Handle Spread Minimum: 8" Handle Turn Angle: Quarter Turn Spout Reach: 8 5/8" Spout Height: 7 1/4" Inlet Connection Type: Male 3/4" NPT Installation Type: Deck Mounted Primary Material: Brass Valve Material: Ceramic Flow Restriction: Full Flow Water Pressure Maximum: 85 PSI Water Pressure Minimum: 20 PSI Water Pressure Recommended: 60 PSI