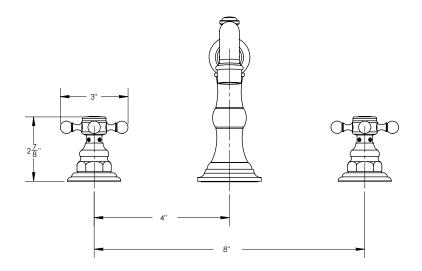

## **TECHNICAL DETAILS**

ADA Compliance: Yes Deck Thickness Maximum: 2" Deck Thickness Minimum: 1/8" Fitting Hole Diameter: 1 1/8" Number of Holes: Three Hole Number of Handles: Two Handle Spread Maximum: 12" Handle Spread Minimum: 8" Handle Turn Angle: Quarter Turn Spout Reach: 8 5/8" Spout Height: 7 1/4" Inlet Connection Type: Male 3/4" NPT Installation Type: Deck Mounted Primary Material: Brass Valve Material: Ceramic Flow Restriction: Full Flow Water Pressure Maximum: 85 PSI Water Pressure Minimum: 20 PSI Water Pressure Recommended: 60 PSI