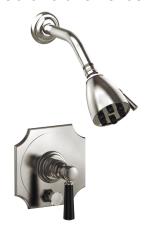

## **TECHNICAL DETAILS**

ADA Compliance: Yes Access Hole Diameter: 5" Handle Turn Angle: 115° Spout Reach: 8"

Type of Connection: Female 1/2" NPT Connection Installation Type: Wall Mounted

Primary Material: Brass