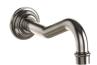

## **TECHNICAL DETAILS**

ADA Compliance: Yes Access Hole Diameter: 5" Handle Turn Angle: 115° Spout Reach: 8"

Type of Connection: Female 1/2" NPT Connection Installation Type: Wall Mounted

Primary Material: Brass

Valve Material: Ceramic

Shower Flow Restriction: 1.8 GPM Spout Flow Restriction: Full Flow Water Pressure Maximum: 85 PSI Water Pressure Minimum: 20 PSI Water Pressure Recommended: 60 PSI