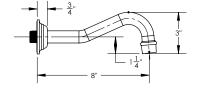

## **TECHNICAL DETAILS**

ADA Compliance: Yes Access Hole Diameter: 5" Handle Turn Angle: 115° Spout Reach: 8"

Type of Connection: Female 1/2" NPT Connection Installation Type: Wall Mounted

Primary Material: Brass