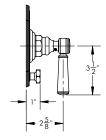

## **TECHNICAL DETAILS**

ADA Compliance: Yes Access Hole Diameter: 5" Handle Turn Angle: 115° Spout Reach: 8"

Type of Connection: Female 1/2" NPT Connection Installation Type: Wall Mounted

Primary Material: Brass