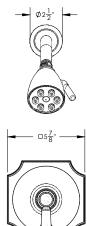

## **TECHNICAL DETAILS**

ADA Compliance: Yes Access Hole Diameter: 5" Handle Turn Angle: 115° Spout Reach: 8"

Type of Connection: Female 1/2" NPT Connection Installation Type: Wall Mounted

Primary Material: Brass