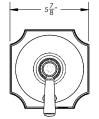

## **PRODUCT FEATURES**

- Style: Traditional
- Collection: Henri
- Temperature Controlled By Pressure Balance
- Lever Handle

## **TECHNICAL DETAILS**

ADA Compliance: Yes Access Hole Diameter: 5" Handle Turn Angle: 115° Spout Reach: 8" Type of Connection: Female 1/2" NPT Connection Installation Type: Wall Mounted Primary Material: Brass Valve Material: Ceramic Shower Flow Restriction: 1.8 GPM Spout Flow Restriction: Full Flow Water Pressure Maximum: 85 PSI Water Pressure Minimum: 20 PSI Water Pressure Recommended: 60 PSI