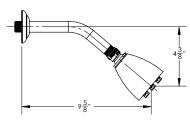

## **TECHNICAL DETAILS**

ADA Compliance: Yes Access Hole Diameter: 5" Handle Turn Angle: 115° Spout Reach: 8" Type of Connection: Female 1/2" NPT Connection Installation Type: Wall Mounted Primary Material: Brass Valve Material: Ceramic Shower Flow Restriction: 1.8 GPM Spout Flow Restriction: Full Flow Water Pressure Maximum: 85 PSI Water Pressure Minimum: 20 PSI Water Pressure Recommended: 60 PSI