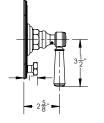

## **TECHNICAL DETAILS**

ADA Compliance: Yes Access Hole Diameter: 5" Handle Turn Angle: 115° Spout Reach: 8" Type of Connection: Female 1/2" NPT Connection Installation Type: Wall Mounted Primary Material: Brass Valve Material: Ceramic Shower Flow Restriction: 1.8 GPM Spout Flow Restriction: Full Flow Water Pressure Maximum: 85 PSI Water Pressure Minimum: 20 PSI Water Pressure Recommended: 60 PSI