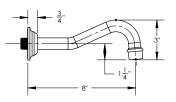

## **TECHNICAL DETAILS**

ADA Compliance: Yes Access Hole Diameter: 5" Handle Turn Angle: 115° Spout Reach: 8" Type of Connection: Female 1/2" NPT Connection Installation Type: Wall Mounted Primary Material: Brass Valve Material: Ceramic Shower Flow Restriction: 1.8 GPM Spout Flow Restriction: Full Flow Water Pressure Maximum: 85 PSI Water Pressure Minimum: 20 PSI Water Pressure Recommended: 60 PSI