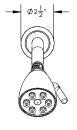

## **TECHNICAL DETAILS**

ADA Compliance: Yes Access Hole Diameter: 5" Handle Turn Angle: 115° Spout Reach: 8" Type of Connection: Female 1/2" NPT Connection Installation Type: Wall Mounted Primary Material: Brass Valve Material: Ceramic Shower Flow Restriction: 1.8 GPM Spout Flow Restriction: Full Flow Water Pressure Maximum: 85 PSI Water Pressure Minimum: 20 PSI Water Pressure Recommended: 60 PSI