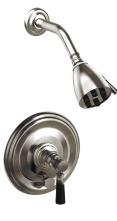

#### Pressure Balance Tub and Shower Set

#### **PRODUCT FEATURES**

- Style: Traditional
- Collection: Henri
- Temperature Controlled By Pressure Balance
- Lever Handle