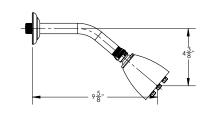

### **TECHNICAL DETAILS**

ADA Compliance: Yes Access Hole Diameter: 5" Handle Turn Angle: 115° Spout Reach: 8" Type of Connection: Female 1/2" NPT Connection Installation Type: Wall Mounted Primary Material: Brass Valve Material: Ceramic Shower Flow Restriction: 1.8 GPM Spout Flow Restriction: Full Flow Water Pressure Maximum: 85 PSI Water Pressure Minimum: 20 PSI Water Pressure Recommended: 60 PSI