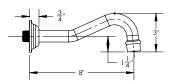

### **TECHNICAL DETAILS**

ADA Compliance: Yes Access Hole Diameter: 5" Handle Turn Angle: 115° Spout Reach: 8" Type of Connection: Female 1/2" NPT Connection Installation Type: Wall Mounted Primary Material: Brass Valve Material: Ceramic Shower Flow Restriction: 1.8 GPM Spout Flow Restriction: Full Flow Water Pressure Maximum: 85 PSI Water Pressure Minimum: 20 PSI Water Pressure Recommended: 60 PSI