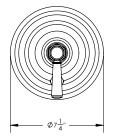

### **TECHNICAL DETAILS**

ADA Compliance: Yes Access Hole Diameter: 5" Handle Turn Angle: 115° Spout Reach: 8" Type of Connection: Female 1/2" NPT Connection Installation Type: Wall Mounted Primary Material: Brass Valve Material: Ceramic Shower Flow Restriction: 1.8 GPM Spout Flow Restriction: Full Flow Water Pressure Maximum: 85 PSI Water Pressure Minimum: 20 PSI Water Pressure Recommended: 60 PSI