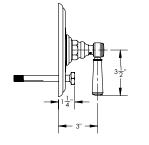

### **TECHNICAL DETAILS**

ADA Compliance: Yes Access Hole Diameter: 5" Handle Turn Angle: 115° Spout Reach: 8" Type of Connection: Female 1/2" NPT Connection Installation Type: Wall Mounted Primary Material: Brass Valve Material: Ceramic Shower Flow Restriction: 1.8 GPM Spout Flow Restriction: Full Flow Water Pressure Maximum: 85 PSI Water Pressure Minimum: 20 PSI Water Pressure Recommended: 60 PSI