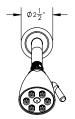

### **TECHNICAL DETAILS**

ADA Compliance: Yes Access Hole Diameter: 5" Handle Turn Angle: 115° Spout Reach: 8" Type of Connection: Female 1/2" NPT Connection Installation Type: Wall Mounted Primary Material: Brass Valve Material: Ceramic Shower Flow Restriction: 1.8 GPM Spout Flow Restriction: Full Flow Water Pressure Maximum: 85 PSI Water Pressure Minimum: 20 PSI Water Pressure Recommended: 60 PSI