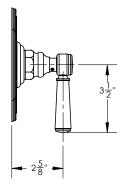

## **TECHNICAL DETAILS**

ADA Compliance: Yes
Access Hole Diameter: 5"
Handle Turn Angle: 115°
Installation Type: Wall Mounted
Primary Material: Brass
Valve Material: Ceramic
Flow Restriction: 1.8 gpm
Water Pressure Maximum: 85 PSI
Water Pressure Minimum: 20 PSI
Water Pressure Recommended: 60 PSI