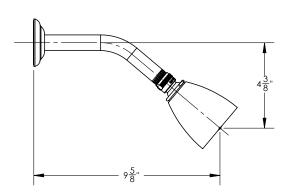

## **TECHNICAL DETAILS**

ADA Compliance: Yes
Access Hole Diameter: 5"
Handle Turn Angle: 115°
Installation Type: Wall Mounted
Primary Material: Brass
Valve Material: Ceramic
Flow Restriction: 1.8 gpm
Water Pressure Maximum: 85 PSI
Water Pressure Minimum: 20 PSI
Water Pressure Recommended: 60 PSI