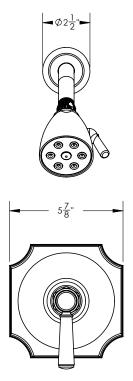

## **TECHNICAL DETAILS**

ADA Compliance: Yes
Access Hole Diameter: 5"
Handle Turn Angle: 115°
Installation Type: Wall Mounted
Primary Material: Brass
Valve Material: Ceramic
Flow Restriction: 1.8 gpm
Water Pressure Maximum: 85 PSI
Water Pressure Minimum: 20 PSI
Water Pressure Recommended: 60 PSI