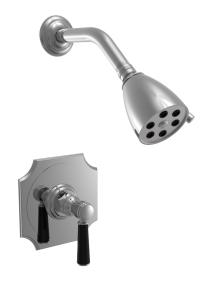

Defining Luxury Since 1959

Pressure Balance Shower Set

161-23

## **PRODUCT FEATURES**

- Style: Traditional
- Collection: Henri
- Temperature Controlled By Pressure Balance
- Lever Handle