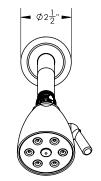

### Pressure Balance Shower Set

## **TECHNICAL DETAILS**

ADA Compliance: Yes Access Hole Diameter: 5" Handle Turn Angle: 115° Installation Type: Wall Mounted Primary Material: Brass Valve Material: Ceramic Flow Restriction: 1.8 gpm Water Pressure Maximum: 85 PSI Water Pressure Minimum: 20 PSI Water Pressure Recommended: 60 PSI