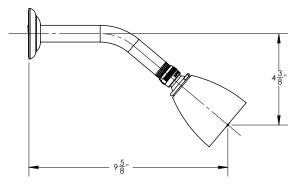

### Pressure Balance Shower Set

## **TECHNICAL DETAILS**

ADA Compliance: Yes Access Hole Diameter: 5" Handle Turn Angle: 115° Installation Type: Wall Mounted Primary Material: Brass Valve Material: Ceramic Flow Restriction: 1.8 gpm Water Pressure Maximum: 85 PSI Water Pressure Minimum: 20 PSI Water Pressure Recommended: 60 PSI