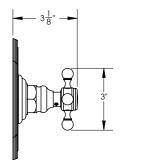

## **TECHNICAL DETAILS**

ADA Compliance: Yes Access Hole Diameter: 5" Handle Turn Angle: 115° Installation Type: Wall Mounted Primary Material: Brass Valve Material: Ceramic Flow Restriction: 1.8 gpm Water Pressure Maximum: 85 PSI Water Pressure Minimum: 20 PSI Water Pressure Recommended: 60 PSI

#### **PRODUCT FEATURES**

- Style: Traditional
- Collection: Henri
- Temperature Controlled By Pressure Balance
- Cross Handle