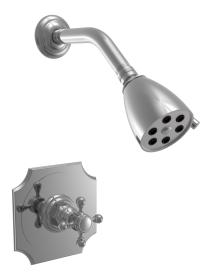

# PHYLRICH®

Defining Luxury Since 1959

### Pressure Balance Shower Set

#### **PRODUCT FEATURES**

- Style: Traditional
- Collection: Henri
- Temperature Controlled By Pressure Balance
- Cross Handle