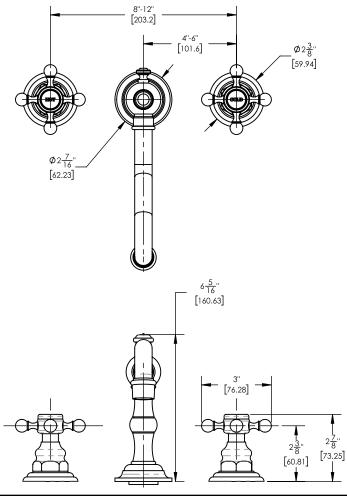

## TECHNICAL DETAILS

ADA Compliance: No Deck Thickness Maximum: 2" Deck Thickness Minimum: 1/8" Drain Assembly Material: Brass Drain Style: Push-to-Close Fitting Hole Diameter: 1 1/8" Number of Holes: Three Hole Number of Handles: Two Handle Spread Maximum: 12" Handle Spread Minimum: 8" Handle Turn Angle: Quarter Turn Spout Reach: 67/8" Spout Height: 10 1/4" Inlet Connection Type: Male 1/2" NPSM Installation Type: Deck Mounted Primary Material: Brass Valve Material: Ceramic Flow Restriction: 1.2 gpm Water Pressure Maximum: 85 PSI Water Pressure Minimum: 20 PSI Water Pressure Recommended: 60 PSI