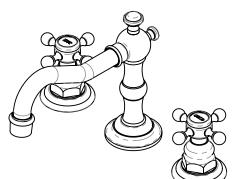

## PRODUCT FEATURES

- Style: Traditional
- Collection: Henri
- Temperature Controlled By HandlesCross Handles
- •