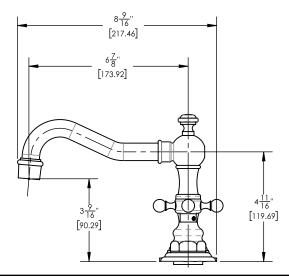

## TECHNICAL DETAILS

ADA Compliance: No Deck Thickness Maximum: 2" Deck Thickness Minimum: 1/8" Drain Assembly Material: Brass Drain Style: Push-to-Close Fitting Hole Diameter: 1 1/8" Number of Holes: Three Hole Number of Handles: Two Handle Spread Maximum: 12" Handle Spread Minimum: 8" Handle Turn Angle: Quarter Turn Spout Reach: 67/8" Spout Height: 10 1/4" Inlet Connection Type: Male 1/2" NPSM Installation Type: Deck Mounted Primary Material: Brass Valve Material: Ceramic Flow Restriction: 1.2 gpm Water Pressure Maximum: 85 PSI Water Pressure Minimum: 20 PSI Water Pressure Recommended: 60 PSI