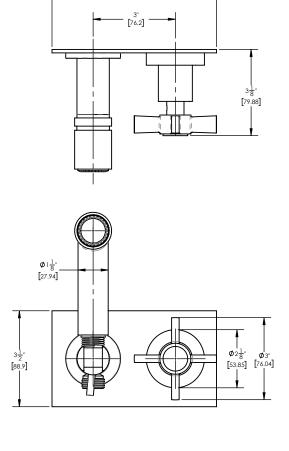

137-65



## **PRODUCT FEATURES**

- Style: Contemporary
- Collection: Basic
- Temperature Controlled By Handles
- Blade Cross Handles

.

## ■ TECHNICAL DETAILS

Number of Handles: 1 Handle Turn Angle: Quarter Turn Installation Type: Wall Mounted Primary Material: Brass Valve Material: Ceramic Flow Restriction: 1.8 GPM Water Pressure Maximum: 85 PSI Water Pressure Minimum: 20 PSI Water Pressure Recommended: 60 PSI



CV 14 FR-US -1.5 to 2.5 gpm

Flow Regulating Check Valve -Pressure Compensating

Combines check valve and Flow regulator

## PRODUCT DIMENSIONS





www. phylrich.com

CODES & STANDARDS