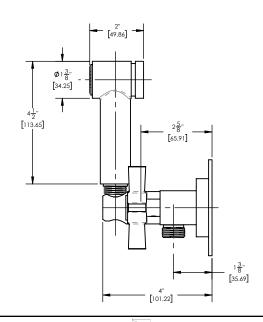

137-65



## **PRODUCT FEATURES**

- Style: Contemporary
- Collection: Basic
- Temperature Controlled By Handles
- Blade Cross Handles

.

## ■ TECHNICAL DETAILS

Number of Handles: 1 Handle Turn Angle: Quarter Turn Installation Type: Wall Mounted Primary Material: Brass Valve Material: Ceramic Flow Restriction: 1.8 GPM Water Pressure Maximum: 85 PSI Water Pressure Minimum: 20 PSI Water Pressure Recommended: 60 PSI



CV 14 FR-US -1.5 to 2.5 gpm

Flow Regulating Check Valve -Pressure Compensating

Combines check valve and Flow regulator

## PRODUCT DIMENSIONS





www. phylrich.com

CODES & STANDARDS