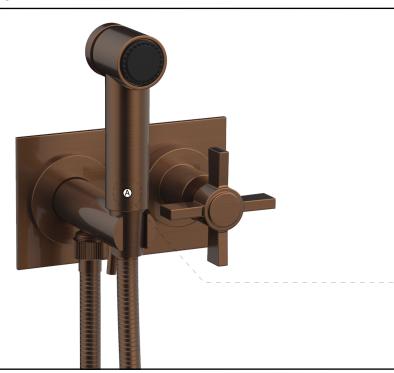

## **PRODUCT FEATURES**

- Style: Contemporary
- Collection: Basic
- Temperature Controlled By Handles
- Blade Cross Handles

.

## ■ TECHNICAL DETAILS

Number of Handles: 1 Handle Turn Angle: Quarter Turn Installation Type: Wall Mounted Primary Material: Brass Valve Material: Ceramic Flow Restriction: 1.8 GPM Water Pressure Maximum: 85 PSI Water Pressure Minimum: 20 PSI Water Pressure Recommended: 60 PSI