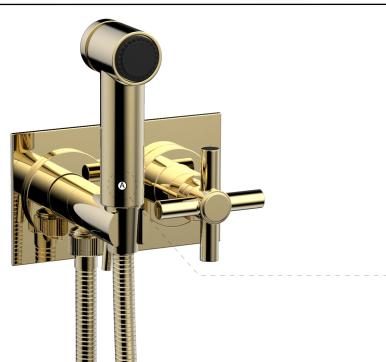

## - PRODUCT FEATURES

- Style: Contemporary
- Collection: Basic
- Temperature Controlled By Handles
- Cross Handles

.

## ■ TECHNICAL DETAILS

Number of Handles: 1 Handle Turn Angle: Quarter Turn Installation Type: Wall Mounted Primary Material: Brass Valve Material: Ceramic Flow Restriction: 1.8 GPM Water Pressure Maximum: 85 PSI