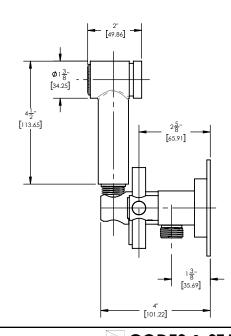

## PRODUCT DIMENSIONS

6" [152.4]

3" [76.2] -

www. phylrich.com

1261 Logan Avenue, Costa Mesa, California 92626.

Phone: 714.361.4800 Fax: 714.617.3120

CODES & STANDARDS