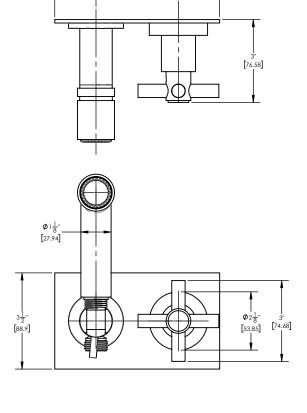

## PRODUCT DIMENSIONS

6" [152.4]

3" [76.2] -

www. phylrich.com

1261 Logan Avenue, Costa Mesa, California 92626.

Phone: 714.361.4800 Fax: 714.617.3120

CODES & STANDARDS