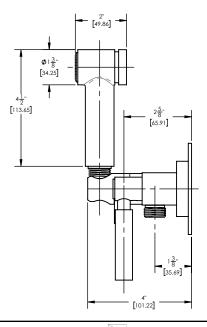

## Wall Mounted Bidet

### 130-65



## PRODUCT DIMENSIONS





#### www. phylrich.com

1261 Logan Avenue, Costa Mesa, California 92626. Phone: 714.361.4800 Fax: 714.617.3120

# PRODUCT FEATURES

Style: Contemporary

- Collection: BasicTemperature Controlled By Handles
- Lever Handles
- •

## TECHNICAL DETAILS

Number of Handles: 1 Handle Tum Angle: Quarter Tum Installation Type: Wall Mounted Primary Material: Brass Valve Material: Ceramic Flow Restriction: 1.8 GPM Water Pressure Maximum: 85 PSI Water Pressure Minimum: 20 PSI Water Pressure Recommended: 60 PSI



CV 14 FR-US -1.5 to 2.5 gpm

Flow Regulating Check Valve -Pressure Compensating

Combines check valve and Flow regulator



ASME A112.181/ CSA B1251, ASME 112.18.2/ CSA B125.2, ANSI NSF, CEC

# WARRANTY

Mechanical Warranty: 10 Years from date of purchase. Finish Warranty: See catalog for further information.