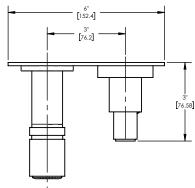

## Wall Mounted Bidet

### 130-65



## PRODUCT DIMENSIONS





#### www. phylrich.com

1261 Logan Avenue, Costa Mesa, California 92626. Phone: 714.361.4800 Fax: 714.617.3120

# PRODUCT FEATURES

Style: Contemporary

- Collection: BasicTemperature Controlled By Handles
- Lever Handles
- •

## TECHNICAL DETAILS

Number of Handles: 1 Handle Tum Angle: Quarter Tum Installation Type: Wall Mounted Primary Material: Brass Valve Material: Ceramic Flow Restriction: 1.8 GPM Water Pressure Maximum: 85 PSI Water Pressure Minimum: 20 PSI Water Pressure Recommended: 60 PSI



CV 14 FR-US -1.5 to 2.5 gpm

Flow Regulating Check Valve -Pressure Compensating

Combines check valve and Flow regulator



ASME A112.181/ CSA B1251, ASME 112.18.2/ CSA B125.2, ANSI NSF, CEC

# WARRANTY

Mechanical Warranty: 10 Years from date of purchase. Finish Warranty: See catalog for