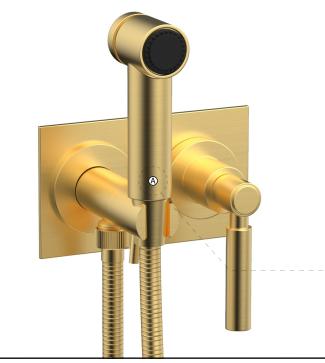

## Wall Mounted Bidet

### 130-65

# PRODUCT FEATURES

Style: Contemporary

- Collection: BasicTemperature Controlled By Handles
- Lever Handles
- •