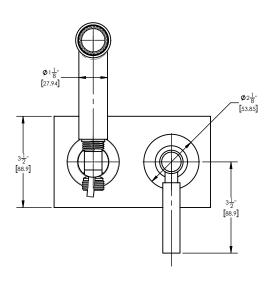

## Wall Mounted Bidet

### 130-65



## PRODUCT DIMENSIONS





#### www. phylrich.com

1261 Logan Avenue, Costa Mesa, California 92626. Phone: 714.361.4800 Fax: 714.617.3120

# PRODUCT FEATURES

Style: Contemporary

- Collection: BasicTemperature Controlled By Handles
- Lever Handles
- •

## TECHNICAL DETAILS

Number of Handles: 1 Handle Tum Angle: Quarter Tum Installation Type: Wall Mounted Primary Material: Brass Valve Material: Ceramic Flow Restriction: 1.8 GPM Water Pressure Maximum: 85 PSI Water Pressure Minimum: 20 PSI Water Pressure Recommended: 60 PSI



CV 14 FR-US -1.5 to 2.5 gpm

Flow Regulating Check Valve -Pressure Compensating

Combines check valve and Flow regulator



ASME A112.181/ CSA B1251, ASME 112.18.2/ CSA B125.2, ANSI NSF, CEC

# WARRANTY

Mechanical Warranty: 10 Years from date of purchase. Finish Warranty: See catalog for fu