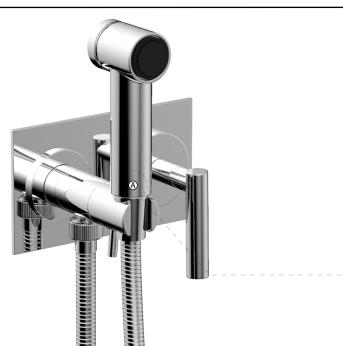

# **PRODUCT FEATURES**

- Style: Transitional
- Collection: Transition
- Temperature Controlled By Handles
- Lever Handles

.

# ■ TECHNICAL DETAILS

Number of Handles: 1 Handle Turn Angle: Quarter Turn Installation Type: Wall Mounted Primary Material: Brass Valve Material: Ceramic Flow Restriction: 1.8 GPM Water Pressure Maximum: 85 PSI Water Pressure Minimum: 20 PSI Water Pressure Recommended: 60 PSI