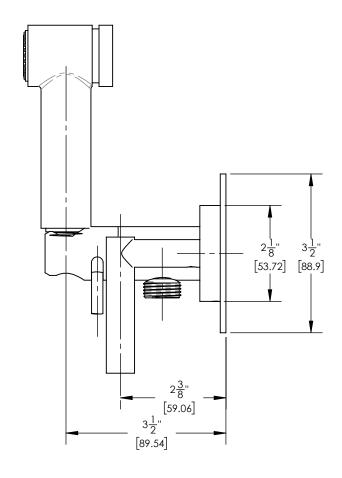

120-65



# **PRODUCT FEATURES**

- Style: Transitional
- Collection: Transition
- Temperature Controlled By Handles
- Lever Handles

.

# ■ TECHNICAL DETAILS

Number of Handles: 1 Handle Turn Angle: Quarter Turn Installation Type: Wall Mounted Primary Material: Brass Valve Material: Ceramic Flow Restriction: 1.8 GPM Water Pressure Maximum: 85 PSI Water Pressure Minimum: 20 PSI Water Pressure Recommended: 60 PSI



CV 14 FR-US -1.5 to 2.5 gpm

Flow Regulating Check Valve -Pressure Compensating

Combines check valve and Flow regulator

## PRODUCT DIMENSIONS





### www. phylrich.com

1261 Logan Avenue, Costa Mesa, California 92626. Phone: 714.361.4800 Fax: 714.617.3120

## **CODES & STANDARDS**

ASME A112.181/ CSA B1251, ASME 112.18.2/ CSA B125.2, ANSI NSF, CEC

#### WARRANTY