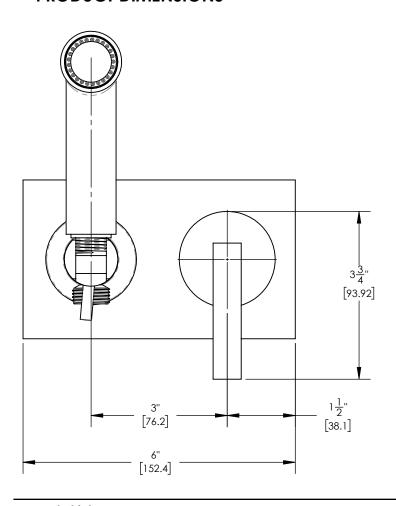

120-65



# **PRODUCT FEATURES**

- Style: Transitional
- Collection: Transition
- Temperature Controlled By Handles
- Lever Handles

.

# ■ TECHNICAL DETAILS

Number of Handles: 1 Handle Turn Angle: Quarter Turn Installation Type: Wall Mounted Primary Material: Brass Valve Material: Ceramic Flow Restriction: 1.8 GPM Water Pressure Maximum: 85 PSI Water Pressure Minimum: 20 PSI Water Pressure Recommended: 60 PSI



CV 14 FR-US -1.5 to 2.5 gpm

Flow Regulating Check Valve -Pressure Compensating

Combines check valve and Flow regulator

## PRODUCT DIMENSIONS





### www. phylrich.com

1261 Logan Avenue, Costa Mesa, California 92626. Phone: 714.361.4800 Fax: 714.617.3120

## **CODES & STANDARDS**

ASME A112.181/ CSA B1251, ASME 112.18.2/ CSA B125.2, ANSI NSF, CEC

#### WARRANTY