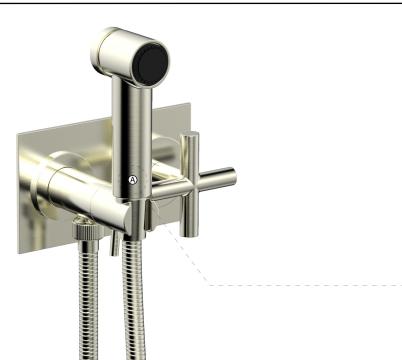

# **PRODUCT FEATURES**

- Style: Transitional
- Collection: Transition
- Temperature Controlled By Handles
- Cross Handles

.

# ■ TECHNICAL DETAILS

Number of Handles: 1 Handle Turn Angle: Quarter Turn Installation Type: Wall Mounted Primary Material: Brass Valve Material: Ceramic Flow Restriction: 1.8 GPM Water Pressure Maximum: 85 PSI Water Pressure Minimum: 20 PSI Water Pressure Recommended: 60 PSI