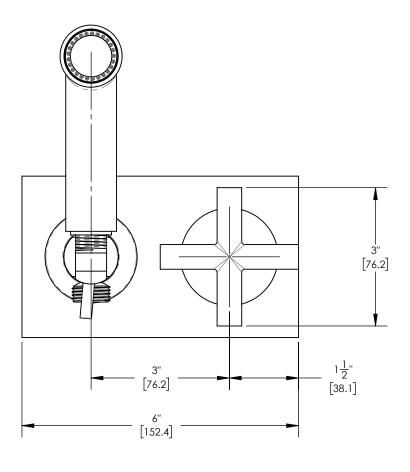

#### 120-64



# **PRODUCT FEATURES**

- Style: Transitional
- Collection: Transition
- Temperature Controlled By Handles
- Cross Handles

.

# ■ TECHNICAL DETAILS

Number of Handles: 1 Handle Turn Angle: Quarter Turn Installation Type: Wall Mounted Primary Material: Brass Valve Material: Ceramic Flow Restriction: 1.8 GPM Water Pressure Maximum: 85 PSI Water Pressure Minimum: 20 PSI Water Pressure Recommended: 60 PSI



CV 14 FR-US -1.5 to 2.5 gpm

Flow Regulating Check Valve -Pressure Compensating

Combines check valve and Flow regulator

### PRODUCT DIMENSIONS





#### www. phylrich.com

1261 Logan Avenue, Costa Mesa, California 92626. Phone: 714.361.4800 Fax: 714.617.3120