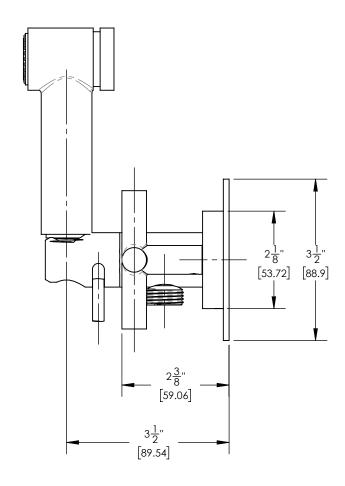

#### 120-64



# **PRODUCT FEATURES**

- Style: Transitional
- Collection: Transition
- Temperature Controlled By Handles
- Cross Handles

.

# ■ TECHNICAL DETAILS

Number of Handles: 1 Handle Turn Angle: Quarter Turn Installation Type: Wall Mounted Primary Material: Brass Valve Material: Ceramic Flow Restriction: 1.8 GPM Water Pressure Maximum: 85 PSI Water Pressure Minimum: 20 PSI Water Pressure Recommended: 60 PSI



CV 14 FR-US -1.5 to 2.5 gpm

Flow Regulating Check Valve -Pressure Compensating

Combines check valve and Flow regulator

### PRODUCT DIMENSIONS





#### www. phylrich.com

1261 Logan Avenue, Costa Mesa, California 92626. Phone: 714.361.4800 Fax: 714.617.3120