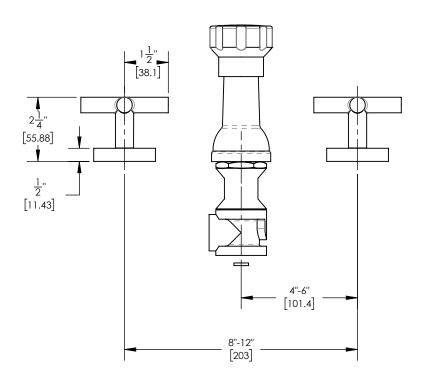

## ■ TECHNICAL DETAILS

ADA Compliance: Yes
Deck Thickness Maximum: 1 3/4"
Deck Thickness Minimum: 3/4"
Fitting Hole Diameter: 1 1/8"
Number of Holes: 6
Number of Handles: 2
Handle Spread Maximum: 12"
Handle Spread Minimum: 8"
Inlet Connection Type: Male 3/4" NPT
Installation Type: Deck Mounted
Primary Material: Brass
Valve Material: Ceramic
Water Pressure Maximum: 85 PSI
Water Pressure Minimum: 20 PSI
Water Pressure Recommended: 60 PSI

## PRODUCT DIMENSIONS