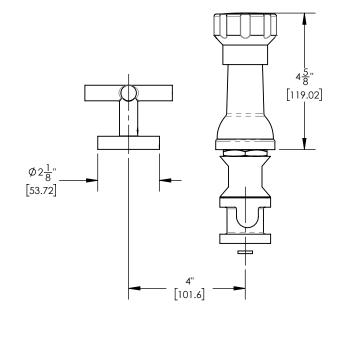

## ■ TECHNICAL DETAILS

ADA Compliance: Yes
Deck Thickness Maximum: 1 3/4"
Deck Thickness Minimum: 3/4"
Fitting Hole Diameter: 1 1/8"
Number of Holes: 6
Number of Handles: 2
Handle Spread Maximum: 12"
Handle Spread Minimum: 8"
Inlet Connection Type: Male 3/4" NPT
Installation Type: Deck Mounted
Primary Material: Brass
Valve Material: Ceramic
Water Pressure Maximum: 85 PSI
Water Pressure Minimum: 20 PSI
Water Pressure Recommended: 60 PSI

## PRODUCT DIMENSIONS