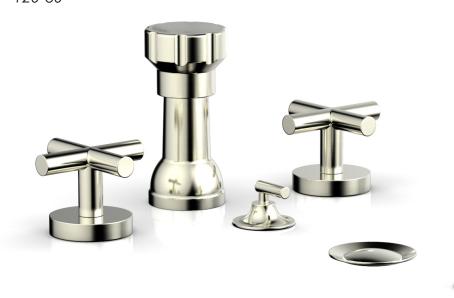

## PRODUCT FEATURES

- Style: Transitional
- Collection: Transition
- Temperature Controlled By Handles
- Cross Handles

.

## ■ TECHNICAL DETAILS

ADA Compliance: Yes
Deck Thickness Maximum: 1 3/4"
Deck Thickness Minimum: 3/4"
Fitting Hole Diameter: 1 1/8"
Number of Holes: 6
Number of Handles: 2
Handle Spread Maximum: 12"
Handle Spread Minimum: 8"
Inlet Connection Type: Male 3/4" NPT
Installation Type: Deck Mounted
Primary Material: Brass
Valve Material: Ceramic
Water Pressure Maximum: 85 PSI
Water Pressure Minimum: 20 PSI
Water Pressure Recommended: 60 PSI