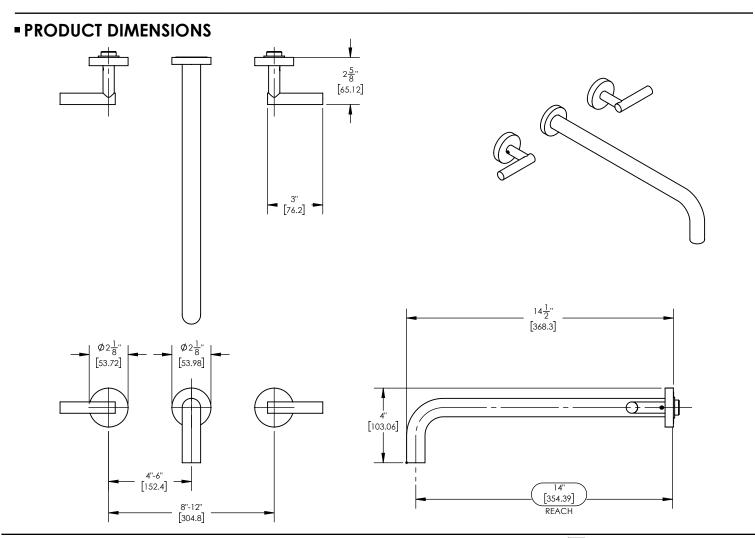

# TECHNICAL DETAILS

ADA Compliance: No Drain Assembly Material: Brass Fitting Hole Diameter: 1 1/8" Number of Holes: Three Hole Number of Handles: Two Handle Turn Angle: Quarter Turn Spout Reach: 14" Installation Type: Wall Mounted Primary Material: Brass Valve Material: Ceramic Flow Restriction: Full Flow Water Pressure Maximum: 85 PSI Water Pressure Minimum: 20 PSI Water Pressure Recommended: 60 PSI