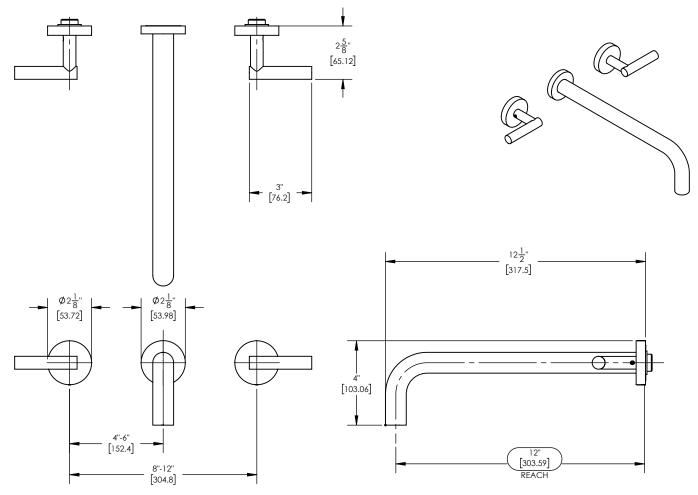

# TECHNICAL DETAILS

ADA Compliance: No Drain Assembly Material: Brass Fitting Hole Diameter: 1 1/8" Number of Holes: Three Hole Number of Handles: Two Handle Turn Angle: Quarter Turn Spout Reach: 12" Installation Type: Wall Mounted Primary Material: Brass Valve Material: Ceramic Flow Restriction: Full Flow Water Pressure Maximum: 85 PSI Water Pressure Maximum: 20 PSI Water Pressure Recommended: 60 PSI

# PRODUCT DIMENSIONS