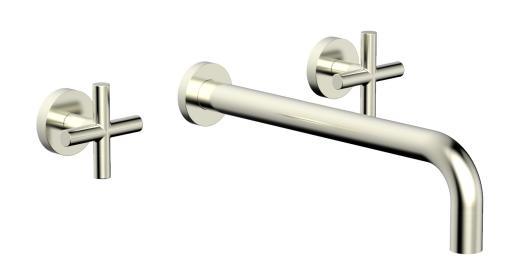

# PRODUCT FEATURES

Style: Transitional

- Collection: Transition
- Temperature Controlled By HandlesLever Handles
- Lever

# TECHNICAL DETAILS

ADA Compliance: No Drain Assembly Material: Brass Fitting Hole Diameter: 1 1/8" Number of Holes: Three Hole Number of Handles: Two Handle Turn Angle: Quarter Turn Spout Reach: 12" Installation Type: Wall Mounted Primary Material: Brass Valve Material: Ceramic Flow Restriction: Full Flow Water Pressure Maximum: 85 PSI Water Pressure Maximum: 20 PSI Water Pressure Recommended: 60 PSI