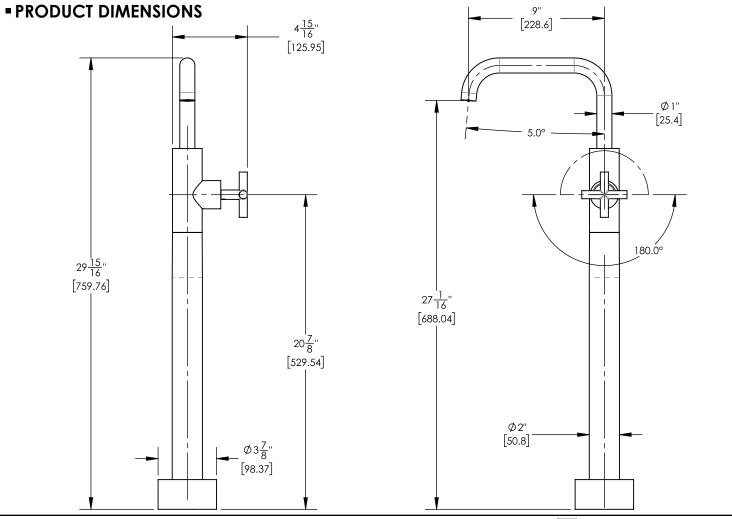

# TECHNICAL DETAILS

Spout Flow Rate: Full Flow Spout Reach: 9" Water Pressure Maximum: 85 PSI Water Pressure Minimum: 20 PSI Water Pressure Recommended: 60 PSI