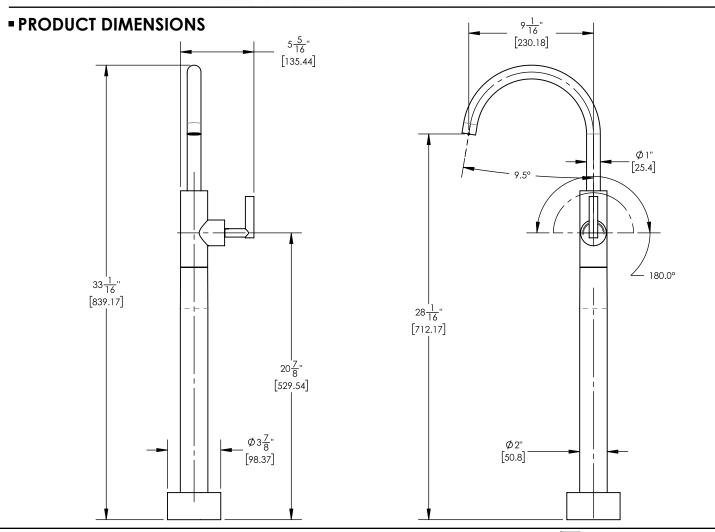

## TECHNICAL DETAILS

Spout Flow Rate: Full Flow Spout Reach: 9 1/16 Water Pressure Maximum: 85 PSI Water Pressure Minimum: 20 PSI Water Pressure Recommended: 60 PSI