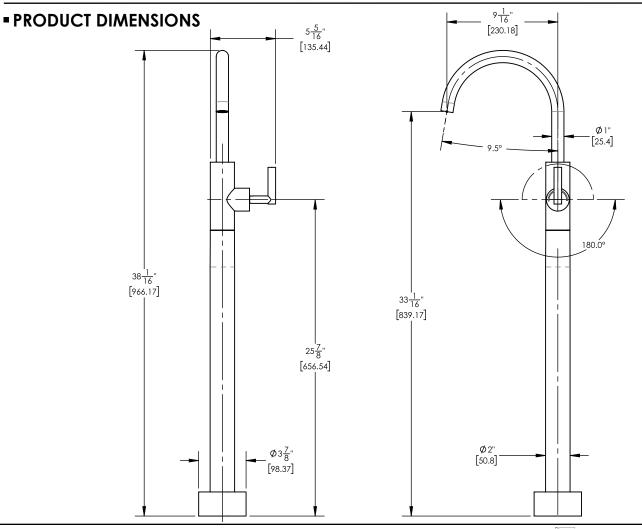

## TECHNICAL DETAILS

Spout Flow Rate: Full Flow Spout Reach: 9 1/16 Water Pressure Maximum: 85 PSI Water Pressure Minimum: 20 PSI Water Pressure Recommended: 60 PSI