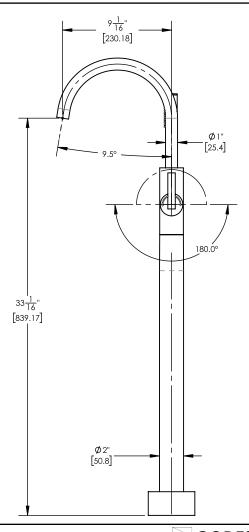

## **TECHNICAL DETAILS**

Hand Shower Flow Rate: 1.8 gpm Spout Flow Rate: Full Flow Hand Shower Hose Length: 59" Spout Reach: 9 1/16 Water Pressure Maximum: 85 PSI Water Pressure Minimum: 20 PSI Water Pressure Recommended: 60 PSI

## PRODUCT DIMENSIONS

www. phylrich.com

ASME A112.181/ CSA B1251, ASME 112.18.2/ CSA B125.2, ANSI NSF, CEC

**CODES & STANDARDS** 

Mechanical Warranty: 10 Years from date of purchase.

Finish Warranty: See catalog for further information.