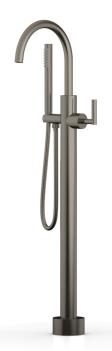

## PRODUCT FEATURES

- Style: Transitional
- Collection: Transition
- Temperature Controlled by Handle
- Integrated Diverter • Lever Handle