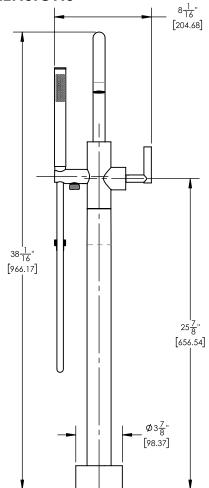

## **TECHNICAL DETAILS**

Hand Shower Flow Rate: 1.8 gpm Spout Flow Rate: Full Flow Hand Shower Hose Length: 59" Spout Reach: 9 1/16 Water Pressure Maximum: 85 PSI Water Pressure Minimum: 20 PSI Water Pressure Recommended: 60 PSI

## PRODUCT DIMENSIONS

www. phylrich.com

ASME A112.181/ CSA B1251, ASME 112.18.2/ CSA B125.2, ANSI NSF, CEC

**CODES & STANDARDS** 

Mechanical Warranty: 10 Years from date of purchase.

Finish Warranty: See catalog for further information.