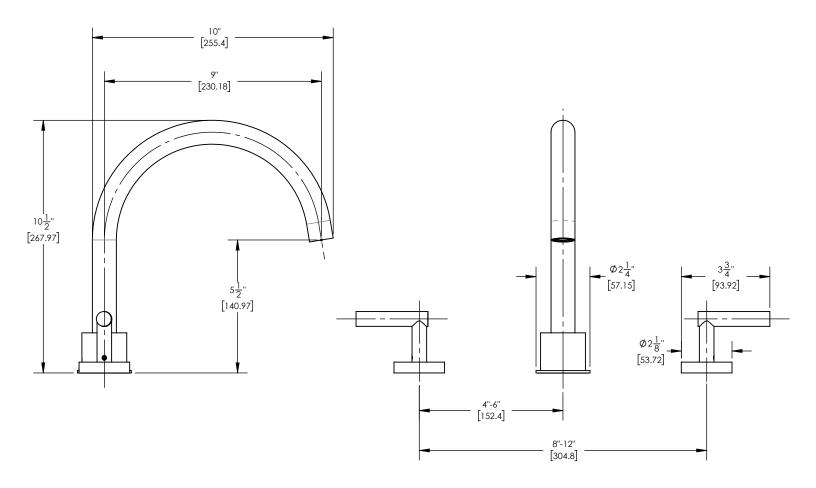

## **TECHNICAL DETAILS**

ADA Compliance: Yes Deck Thickness Maximum: 2" Deck Thickness Minimum: 1/8" Fitting Hole Diameter: 1 1/8" Number of Holes: Three Hole Number of Handles: Two Handle Spread Maximum: 12" Handle Spread Minimum: 8" Handle Turn Angle: Quarter Turn Spout Reach: 9" Spout Height: 10 1/2" Inlet Connection Type: Male 3/4" NPT Installation Type: Deck Mounted Primary Material: Brass Valve Material: Ceramic Flow Restriction: Full Flow Water Pressure Maximum: 85 PSI Water Pressure Minimum: 20 PSI Water Pressure Recommended: 60 PSI

## **PRODUCT DIMENSIONS**

ASME A112.181/ CSA B1251, ASME 112.18.2/ CSA B125.2, ANSI NSF, CEC

Finish Warranty: See catalog for further information.