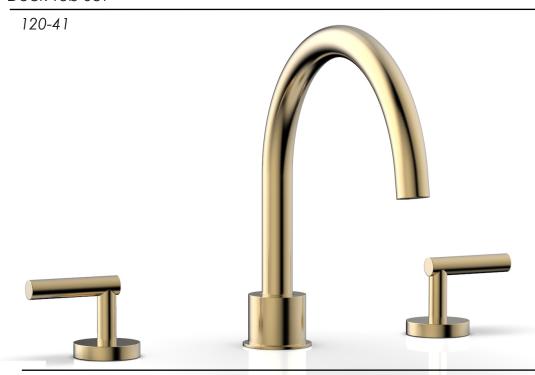

## PRODUCT FEATURES

- Style: Transitional
- Collection: Transition
- Temperature Controlled By Handles
- Lever Handles
- High Arch Spout