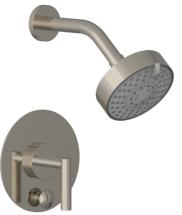

## Pressure Balance Tub and Shower Set

# PRODUCT FEATURES

Style: Transitional

- Collection: Transition
- Temperature Controlled By Pressure Balance
  Lever Handles
- Levei