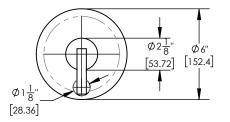

## PRODUCT DIMENSIONS

## TECHNICAL DETAILS

Access Hole Diameter: 5" Handle Turn Angle: 115° Spout Reach: 7 1/2" Connection Type: Female 1/2" NPT Connection Installation Type: Wall Mounted Primary Material: Brass Valve Material: Ceramic Shower Flow Restriction: 1.8 gpm Spout Flow Restriction: Full Flow Water Pressure Maximum: 85 PSI Water Pressure Maximum: 85 PSI Water Pressure Maximum: 20 PSI Water Pressure Recommended: 60 PSI