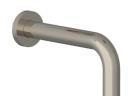

## TECHNICAL DETAILS

Access Hole Diameter: 5" Handle Turn Angle: 115° Spout Reach: 7 1/2" Connection Type: Female 1/2" NPT Connection Installation Type: Wall Mounted Primary Material: Brass Valve Material: Ceramic Shower Flow Restriction: 1.8 gpm Spout Flow Restriction: Full Flow Water Pressure Maximum: 85 PSI Water Pressure Maximum: 85 PSI Water Pressure Maximum: 20 PSI Water Pressure Recommended: 60 PSI