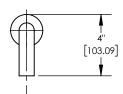

## PRODUCT DIMENSIONS

## TECHNICAL DETAILS

Access Hole Diameter: 5" Handle Turn Angle: 115° Spout Reach: 7 1/2" Connection Type: Female 1/2" NPT Connection Installation Type: Wall Mounted Primary Material: Brass Valve Material: Ceramic Shower Flow Restriction: 1.8 gpm Spout Flow Restriction: Full Flow Water Pressure Maximum: 85 PSI Water Pressure Maximum: 85 PSI Water Pressure Maximum: 20 PSI Water Pressure Recommended: 60 PSI