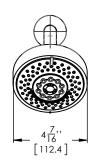

## PRODUCT DIMENSIONS

## TECHNICAL DETAILS

Access Hole Diameter: 5" Handle Turn Angle: 115° Spout Reach: 7 1/2" Connection Type: Female 1/2" NPT Connection Installation Type: Wall Mounted Primary Material: Brass Valve Material: Ceramic Shower Flow Restriction: 1.8 gpm Spout Flow Restriction: Full Flow Water Pressure Maximum: 85 PSI Water Pressure Maximum: 85 PSI Water Pressure Maximum: 20 PSI Water Pressure Recommended: 60 PSI