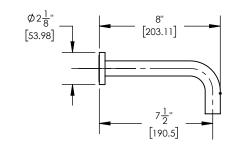

## PRODUCT DIMENSIONS

## TECHNICAL DETAILS

Access Hole Diameter: 5" Handle Turn Angle: 115° Spout Reach: 7 1/2" Connection Type: Female 1/2" NPT Connection Installation Type: Wall Mounted Primary Material: Brass Valve Material: Ceramic Shower Flow Restriction: 1.8 gpm Spout Flow Restriction: Full Flow Water Pressure Maximum: 85 PSI Water Pressure Maximum: 85 PSI Water Pressure Maximum: 20 PSI Water Pressure Recommended: 60 PSI