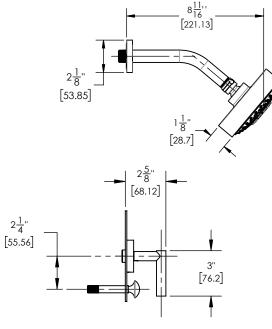

## PRODUCT DIMENSIONS

## TECHNICAL DETAILS

Access Hole Diameter: 5" Handle Turn Angle: 115° Spout Reach: 7 1/2" Connection Type: Female 1/2" NPT Connection Installation Type: Wall Mounted Primary Material: Brass Valve Material: Ceramic Shower Flow Restriction: 1.8 gpm Spout Flow Restriction: Full Flow Water Pressure Maximum: 85 PSI Water Pressure Maximum: 85 PSI Water Pressure Maximum: 20 PSI Water Pressure Recommended: 60 PSI