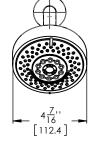

# TECHNICAL DETAILS

Access Hole Diameter: 5" Handle Turn Angle: 115° Spout Reach: 14" Connection Type: Female 1/2" NPT Connection Installation Type: Wall Mounted Primary Material: Brass Valve Material: Ceramic Shower Flow Restriction: 1.8 gpm Spout Flow Restriction: Full Flow Water Pressure Maximum: 85 PSI Water Pressure Minimum: 20 PSI Water Pressure Recommended: 60 PSI

# PRODUCT DIMENSIONS