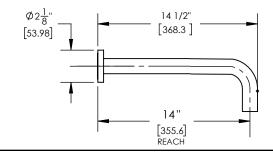

# TECHNICAL DETAILS

Access Hole Diameter: 5" Handle Turn Angle: 115° Spout Reach: 14" Connection Type: Female 1/2" NPT Connection Installation Type: Wall Mounted Primary Material: Brass Valve Material: Ceramic Shower Flow Restriction: 1.8 gpm Spout Flow Restriction: Full Flow Water Pressure Maximum: 85 PSI Water Pressure Minimum: 20 PSI Water Pressure Recommended: 60 PSI

# PRODUCT DIMENSIONS