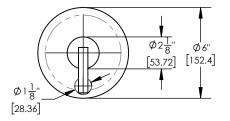

# TECHNICAL DETAILS

Access Hole Diameter: 5" Handle Turn Angle: 115° Spout Reach: 14" Connection Type: Female 1/2" NPT Connection Installation Type: Wall Mounted Primary Material: Brass Valve Material: Ceramic Shower Flow Restriction: 1.8 gpm Spout Flow Restriction: Full Flow Water Pressure Maximum: 85 PSI Water Pressure Minimum: 20 PSI Water Pressure Recommended: 60 PSI

# PRODUCT DIMENSIONS