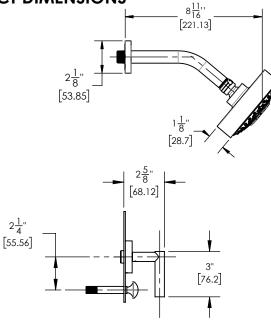

# TECHNICAL DETAILS

Access Hole Diameter: 5" Handle Turn Angle: 115° Spout Reach: 14" Connection Type: Female 1/2" NPT Connection Installation Type: Wall Mounted Primary Material: Brass Valve Material: Ceramic Shower Flow Restriction: 1.8 gpm Spout Flow Restriction: Full Flow Water Pressure Maximum: 85 PSI Water Pressure Minimum: 20 PSI Water Pressure Recommended: 60 PSI

# PRODUCT DIMENSIONS