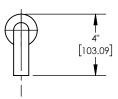

#### Pressure Balance Tub and Shower Set

#### 120-27-14



# PRODUCT FEATURES

Style: Transitional

- Collection: Transition
- Temperature Controlled By Pressure Balance Lever Handles

# TECHNICAL DETAILS

Access Hole Diameter: 5" Handle Turn Angle: 115° Spout Reach: 14" Connection Type: Female 1/2" NPT Connection Installation Type: Wall Mounted Primary Material: Brass Valve Material: Ceramic Shower Flow Restriction: 1.8 gpm Spout Flow Restriction: Full Flow Water Pressure Maximum: 85 PSI Water Pressure Minimum: 20 PSI Water Pressure Recommended: 60 PSI

# PRODUCT DIMENSIONS





#### www. phylrich.com

1261 Logan Avenue, Costa Mesa, California 92626. Phone: 714.361.4800 Fax: 714.617.3120







**CODES & STANDARDS** UPC ASME A112.181/ CSA B1251, ASME 112.18.2/ CSA B125.2, ANSI NSF, CEC

### WARRANTY

Mechanical Warranty: 10 Years from date of purchase. Finish Warranty: See catalog for further information.