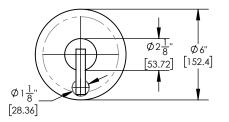

## Pressure Balance Tub and Shower Set

### 120-27-12







# PRODUCT FEATURES

Style: Transitional

- Collection: Transition
- Temperature Controlled By Pressure Balance Lever Handles

## TECHNICAL DETAILS

Access Hole Diameter: 5" Handle Turn Angle: 115° Spout Reach: 12" Connection Type: Female 1/2" NPT Connection Installation Type: Wall Mounted Primary Material: Brass Valve Material: Ceramic Shower Flow Restriction: 1.8 gpm Spout Flow Restriction: Full Flow Water Pressure Maximum: 85 PSI Water Pressure Minimum: 20 PSI Water Pressure Recommended: 60 PSI

## PRODUCT DIMENSIONS





#### www. phylrich.com

1261 Logan Avenue, Costa Mesa, California 92626. Phone: 714.361.4800 Fax: 714.617.3120







**CODES & STANDARDS** UPC ASME A112.181/ CSA B1251, ASME 112.18.2/ CSA B125.2, ANSI NSF, CEC

## WARRANTY

Mechanical Warranty: 10 Years from date of purchase. Finish Warranty: See catalog for further information.