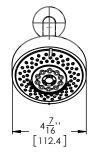

## Pressure Balance Tub and Shower Set

### 120-27-12







# PRODUCT FEATURES

Style: Transitional

- Collection: Transition
- Temperature Controlled By Pressure Balance Lever Handles

## TECHNICAL DETAILS

Access Hole Diameter: 5" Handle Turn Angle: 115° Spout Reach: 12" Connection Type: Female 1/2" NPT Connection Installation Type: Wall Mounted Primary Material: Brass Valve Material: Ceramic Shower Flow Restriction: 1.8 gpm Spout Flow Restriction: Full Flow Water Pressure Maximum: 85 PSI Water Pressure Minimum: 20 PSI Water Pressure Recommended: 60 PSI

## PRODUCT DIMENSIONS





#### www. phylrich.com

1261 Logan Avenue, Costa Mesa, California 92626. Phone: 714.361.4800 Fax: 714.617.3120







**CODES & STANDARDS** UPC ASME A112.181/ CSA B1251, ASME 112.18.2/ CSA B125.2, ANSI NSF, CEC

## WARRANTY

Mechanical Warranty: 10 Years from date of purchase. Finish Warranty: See catalog for further information.