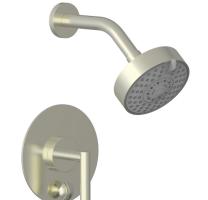

## Pressure Balance Tub and Shower Set

### 120-27-12

# PRODUCT FEATURES

Style: Transitional

- Collection: Transition
- Temperature Controlled By Pressure Balance Lever Handles