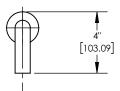

## Pressure Balance Tub and Shower Set

### 120-27-12







# PRODUCT FEATURES

Style: Transitional

- Collection: Transition
- Temperature Controlled By Pressure Balance Lever Handles

## TECHNICAL DETAILS

Access Hole Diameter: 5" Handle Turn Angle: 115° Spout Reach: 12" Connection Type: Female 1/2" NPT Connection Installation Type: Wall Mounted Primary Material: Brass Valve Material: Ceramic Shower Flow Restriction: 1.8 gpm Spout Flow Restriction: Full Flow Water Pressure Maximum: 85 PSI Water Pressure Minimum: 20 PSI Water Pressure Recommended: 60 PSI

## PRODUCT DIMENSIONS





#### www. phylrich.com

1261 Logan Avenue, Costa Mesa, California 92626. Phone: 714.361.4800 Fax: 714.617.3120







**CODES & STANDARDS** UPC ASME A112.181/ CSA B1251, ASME 112.18.2/ CSA B125.2, ANSI NSF, CEC

## WARRANTY

Mechanical Warranty: 10 Years from date of purchase. Finish Warranty: See catalog for further information.