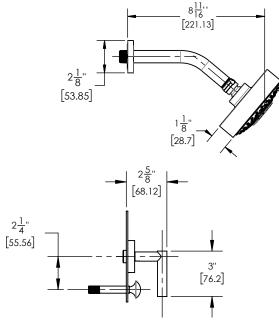

## PRODUCT DIMENSIONS

## TECHNICAL DETAILS

Access Hole Diameter: 5" Handle Turn Angle: 115° Spout Reach: 12" Connection Type: Female 1/2" NPT Connection Installation Type: Wall Mounted Primary Material: Brass Valve Material: Ceramic Shower Flow Restriction: 1.8 gpm Spout Flow Restriction: Full Flow Water Pressure Maximum: 85 PSI Water Pressure Minimum: 20 PSI Water Pressure Recommended: 60 PSI