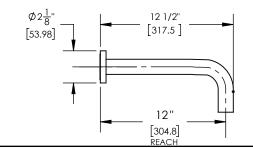

## PRODUCT DIMENSIONS

## TECHNICAL DETAILS

Access Hole Diameter: 5" Handle Turn Angle: 115° Spout Reach: 12" Connection Type: Female 1/2" NPT Connection Installation Type: Wall Mounted Primary Material: Brass Valve Material: Ceramic Shower Flow Restriction: 1.8 gpm Spout Flow Restriction: Full Flow Water Pressure Maximum: 85 PSI Water Pressure Minimum: 20 PSI Water Pressure Recommended: 60 PSI