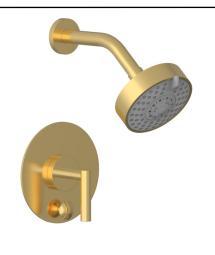

## PRODUCT FEATURES

- Style: Transitional
- Collection: Transition
- Temperature Controlled By Pressure Balance
- Lever Handles

## ■ TECHNICAL DETAILS

Access Hole Diameter: 5"
Handle Turn Angle: 115°
Spout Reach: 10"
Connection Type: Female 1/2" NPT Connection Installation Type: Wall Mounted Primary Material: Brass
Valve Material: Ceramic
Shower Flow Restriction: 1.8 gpm
Spout Flow Restriction: Full Flow
Water Pressure Maximum: 85 PSI
Water Pressure Minimum: 20 PSI
Water Pressure Recommended: 60 PSI