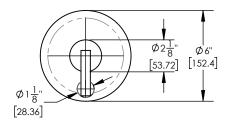

## ■ TECHNICAL DETAILS

Access Hole Diameter: 5"
Handle Turn Angle: 115°
Spout Reach: 10"
Connection Type: Female 1/2" NPT Connection Installation Type: Wall Mounted Primary Material: Brass
Valve Material: Ceramic
Shower Flow Restriction: 1.8 gpm
Spout Flow Restriction: Full Flow
Water Pressure Maximum: 85 PSI
Water Pressure Minimum: 20 PSI
Water Pressure Recommended: 60 PSI

## PRODUCT DIMENSIONS