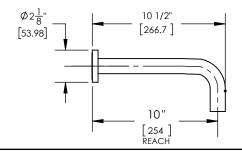

## ■ TECHNICAL DETAILS

Access Hole Diameter: 5"
Handle Turn Angle: 115°
Spout Reach: 10"
Connection Type: Female 1/2" NPT Connection Installation Type: Wall Mounted Primary Material: Brass
Valve Material: Ceramic
Shower Flow Restriction: 1.8 gpm
Spout Flow Restriction: Full Flow
Water Pressure Maximum: 85 PSI
Water Pressure Minimum: 20 PSI
Water Pressure Recommended: 60 PSI

## PRODUCT DIMENSIONS