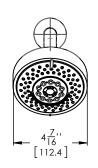

## ■ TECHNICAL DETAILS

Access Hole Diameter: 5"
Handle Turn Angle: 115°
Spout Reach: 10"
Connection Type: Female 1/2" NPT Connection Installation Type: Wall Mounted Primary Material: Brass
Valve Material: Ceramic
Shower Flow Restriction: 1.8 gpm
Spout Flow Restriction: Full Flow
Water Pressure Maximum: 85 PSI
Water Pressure Minimum: 20 PSI
Water Pressure Recommended: 60 PSI

## PRODUCT DIMENSIONS