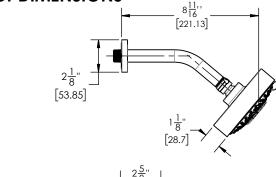

## PRODUCT DIMENSIONS

## ■ TECHNICAL DETAILS

Access Hole Diameter: 5"
Handle Turn Angle: 115°
Spout Reach: 10"
Connection Type: Female 1/2" NPT Connection Installation Type: Wall Mounted Primary Material: Brass
Valve Material: Ceramic
Shower Flow Restriction: 1.8 gpm
Spout Flow Restriction: Full Flow
Water Pressure Maximum: 85 PSI
Water Pressure Minimum: 20 PSI
Water Pressure Recommended: 60 PSI