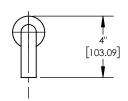

## ■ TECHNICAL DETAILS

Access Hole Diameter: 5"
Handle Turn Angle: 115°
Spout Reach: 10"
Connection Type: Female 1/2" NPT Connection Installation Type: Wall Mounted Primary Material: Brass
Valve Material: Ceramic
Shower Flow Restriction: 1.8 gpm
Spout Flow Restriction: Full Flow
Water Pressure Maximum: 85 PSI
Water Pressure Minimum: 20 PSI
Water Pressure Recommended: 60 PSI

## PRODUCT DIMENSIONS