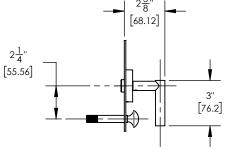

## PRODUCT DIMENSIONS

## ■ TECHNICAL DETAILS

Access Hole Diameter: 5"
Handle Turn Angle: 115°
Spout Reach: 10"
Connection Type: Female 1/2" NPT Connection Installation Type: Wall Mounted Primary Material: Brass
Valve Material: Ceramic
Shower Flow Restriction: 1.8 gpm
Spout Flow Restriction: Full Flow
Water Pressure Maximum: 85 PSI
Water Pressure Minimum: 20 PSI
Water Pressure Recommended: 60 PSI