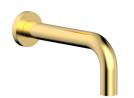

## **TECHNICAL DETAILS**

Access Hole Diameter: 5" Handle Turn Angle: 115° Spout Reach: 7 1/2" Connection Type: Female 1/2" NPT Connection Installation Type: Wall Mounted Primary Material: Brass Valve Material: Ceramic Shower Flow Restriction: 1.8 gpm Spout Flow Restriction: Full Flow Water Pressure Maximum: 85 PSI Water Pressure Minimum: 20 PSI Water Pressure Recommended: 60 PSI