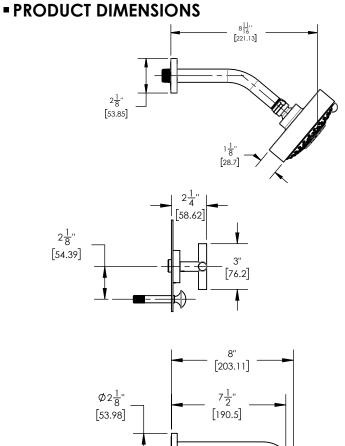

## **TECHNICAL DETAILS**

Access Hole Diameter: 5" Handle Turn Angle: 115° Spout Reach: 7 1/2" Connection Type: Female 1/2" NPT Connection Installation Type: Wall Mounted Primary Material: Brass Valve Material: Ceramic Shower Flow Restriction: 1.8 gpm Spout Flow Restriction: Full Flow Water Pressure Maximum: 85 PSI Water Pressure Minimum: 20 PSI Water Pressure Recommended: 60 PSI