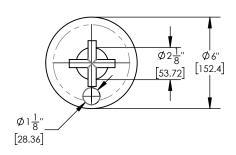

## **TECHNICAL DETAILS**

Access Hole Diameter: 5" Handle Turn Angle: 115° Spout Reach: 7 1/2" Connection Type: Female 1/2" NPT Connection Installation Type: Wall Mounted Primary Material: Brass Valve Material: Ceramic Shower Flow Restriction: 1.8 gpm Spout Flow Restriction: Full Flow Water Pressure Maximum: 85 PSI Water Pressure Minimum: 20 PSI Water Pressure Recommended: 60 PSI