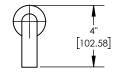

## **TECHNICAL DETAILS**

Access Hole Diameter: 5" Handle Turn Angle: 115° Spout Reach: 7 1/2" Connection Type: Female 1/2" NPT Connection Installation Type: Wall Mounted Primary Material: Brass Valve Material: Ceramic Shower Flow Restriction: 1.8 gpm Spout Flow Restriction: Full Flow Water Pressure Maximum: 85 PSI Water Pressure Minimum: 20 PSI Water Pressure Recommended: 60 PSI