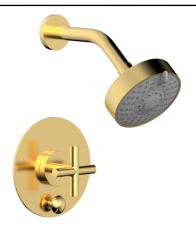

## PRODUCT FEATURES

- Style: Transitional
- Collection: Transition
- Temperature Controlled By Pressure Balance

## **TECHNICAL DETAILS**

Access Hole Diameter: 5" Handle Turn Angle: 115° Spout Reach: 7 1/2" Connection Type: Female 1/2" NPT Connection Installation Type: Wall Mounted Primary Material: Brass Valve Material: Ceramic Shower Flow Restriction: 1.8 gpm Spout Flow Restriction: Full Flow Water Pressure Maximum: 85 PSI Water Pressure Minimum: 20 PSI Water Pressure Recommended: 60 PSI