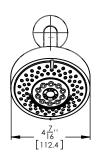

## **TECHNICAL DETAILS**

Access Hole Diameter: 5" Handle Turn Angle: 115° Spout Reach: 7 1/2" Connection Type: Female 1/2" NPT Connection Installation Type: Wall Mounted Primary Material: Brass Valve Material: Ceramic Shower Flow Restriction: 1.8 gpm Spout Flow Restriction: Full Flow Water Pressure Maximum: 85 PSI Water Pressure Minimum: 20 PSI Water Pressure Recommended: 60 PSI