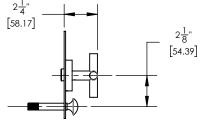

## PRODUCT DIMENSIONS

## ■ TECHNICAL DETAILS

Access Hole Diameter: 5"
Handle Turn Angle: 115°
Spout Reach: 12"
Connection Type: Female 1/2" NPT Connection Installation Type: Wall Mounted Primary Material: Brass
Valve Material: Ceramic
Shower Flow Restriction: 1.8 gpm
Spout Flow Restriction: Full Flow
Water Pressure Maximum: 85 PSI
Water Pressure Minimum: 20 PSI
Water Pressure Recommended: 60 PSI