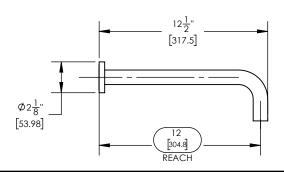

## PRODUCT DIMENSIONS

## ■ TECHNICAL DETAILS

Access Hole Diameter: 5"
Handle Turn Angle: 115°
Spout Reach: 12"
Connection Type: Female 1/2" NPT Connection Installation Type: Wall Mounted Primary Material: Brass
Valve Material: Ceramic
Shower Flow Restriction: 1.8 gpm
Spout Flow Restriction: Full Flow
Water Pressure Maximum: 85 PSI
Water Pressure Minimum: 20 PSI
Water Pressure Recommended: 60 PSI