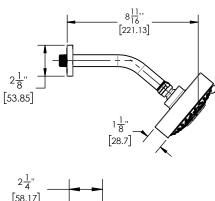

## PRODUCT DIMENSIONS

## ■ TECHNICAL DETAILS

Access Hole Diameter: 5"
Handle Turn Angle: 115°
Spout Reach: 12"
Connection Type: Female 1/2" NPT Connection Installation Type: Wall Mounted Primary Material: Brass
Valve Material: Ceramic
Shower Flow Restriction: 1.8 gpm
Spout Flow Restriction: Full Flow
Water Pressure Maximum: 85 PSI
Water Pressure Minimum: 20 PSI
Water Pressure Recommended: 60 PSI