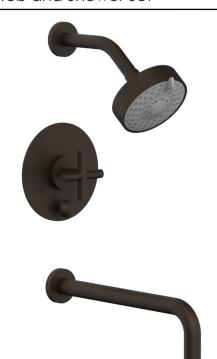

## PRODUCT FEATURES

- Style: Transitional
- Collection: Transition
- Temperature Controlled By Pressure Balance
- Cross Handles
- .

## ■ TECHNICAL DETAILS

Access Hole Diameter: 5"
Handle Turn Angle: 115°
Spout Reach: 12"
Connection Type: Female 1/2" NPT Connection Installation Type: Wall Mounted Primary Material: Brass
Valve Material: Ceramic
Shower Flow Restriction: 1.8 gpm
Spout Flow Restriction: Full Flow
Water Pressure Maximum: 85 PSI
Water Pressure Minimum: 20 PSI
Water Pressure Recommended: 60 PSI