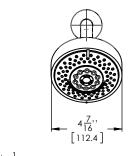

120-26-12



## PRODUCT FEATURES

- Style: Transitional
- Collection: Transition
- Temperature Controlled By Pressure Balance
- Cross Handles
- .

## ■ TECHNICAL DETAILS

Access Hole Diameter: 5"
Handle Turn Angle: 115°
Spout Reach: 12"
Connection Type: Female 1/2" NPT Connection Installation Type: Wall Mounted Primary Material: Brass
Valve Material: Ceramic
Shower Flow Restriction: 1.8 gpm
Spout Flow Restriction: Full Flow
Water Pressure Maximum: 85 PSI
Water Pressure Minimum: 20 PSI
Water Pressure Recommended: 60 PSI

## PRODUCT DIMENSIONS













## www. phylrich.com

1261 Logan Avenue, Costa Mesa, California 92626. Phone: 714.361.4800 Fax: 714.617.3120



ASME A112.181/ CSA B1251, ASME 112.18.2/ CSA B125.2, ANSI NSF, CEC