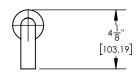

120-26-12



## PRODUCT FEATURES

- Style: Transitional
- Collection: Transition
- Temperature Controlled By Pressure Balance
- Cross Handles
- .

## ■ TECHNICAL DETAILS

Access Hole Diameter: 5"
Handle Turn Angle: 115°
Spout Reach: 12"
Connection Type: Female 1/2" NPT Connection Installation Type: Wall Mounted Primary Material: Brass
Valve Material: Ceramic
Shower Flow Restriction: 1.8 gpm
Spout Flow Restriction: Full Flow
Water Pressure Maximum: 85 PSI
Water Pressure Minimum: 20 PSI
Water Pressure Recommended: 60 PSI

## PRODUCT DIMENSIONS













## www. phylrich.com

1261 Logan Avenue, Costa Mesa, California 92626. Phone: 714.361.4800 Fax: 714.617.3120



ASME A112.181/ CSA B1251, ASME 112.18.2/ CSA B125.2, ANSI NSF, CEC