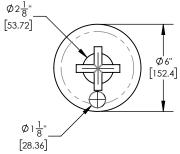

## ■ TECHNICAL DETAILS

Access Hole Diameter: 5"
Handle Turn Angle: 115°
Spout Reach: 12"
Connection Type: Female 1/2" NPT Connection Installation Type: Wall Mounted Primary Material: Brass
Valve Material: Ceramic
Shower Flow Restriction: 1.8 gpm
Spout Flow Restriction: Full Flow
Water Pressure Maximum: 85 PSI
Water Pressure Minimum: 20 PSI
Water Pressure Recommended: 60 PSI

## PRODUCT DIMENSIONS