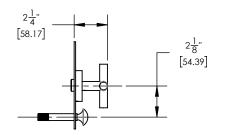

## TECHNICAL DETAILS

Access Hole Diameter: 5" Handle Tum Angle: 115° Spout Reach: 10" Connection Type: Female 1/2" NPT Connection Installation Type: Wall Mounted Primary Material: Brass Valve Material: Ceramic Shower Flow Restriction: 1.8 gpm Spout Flow Restriction: Full Flow Water Pressure Maximum: 85 PSI Water Pressure Maximum: 85 PSI Water Pressure Maximum: 20 PSI Water Pressure Recommended: 60 PSI