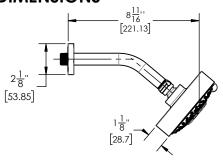

## PRODUCT DIMENSIONS

## TECHNICAL DETAILS

Access Hole Diameter: 5" Handle Tum Angle: 115° Spout Reach: 10" Connection Type: Female 1/2" NPT Connection Installation Type: Wall Mounted Primary Material: Brass Valve Material: Ceramic Shower Flow Restriction: 1.8 gpm Spout Flow Restriction: Full Flow Water Pressure Maximum: 85 PSI Water Pressure Maximum: 85 PSI Water Pressure Maximum: 20 PSI Water Pressure Recommended: 60 PSI