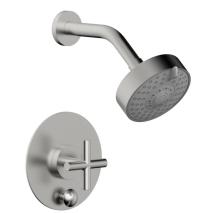

## Pressure Balance Tub and Shower Set

# PRODUCT FEATURES

- Style: Transitional
- Collection: Transition
- Temperature Controlled By Pressure Balance
  Cross Handles
- -

## TECHNICAL DETAILS

Access Hole Diameter: 5" Handle Tum Angle: 115° Spout Reach: 10" Connection Type: Female 1/2" NPT Connection Installation Type: Wall Mounted Primary Material: Brass Valve Material: Ceramic Shower Flow Restriction: 1.8 gpm Spout Flow Restriction: Full Flow Water Pressure Maximum: 85 PSI Water Pressure Maximum: 85 PSI Water Pressure Maximum: 20 PSI Water Pressure Recommended: 60 PSI