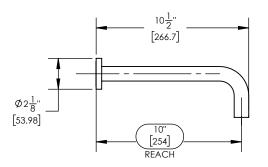

## TECHNICAL DETAILS

Access Hole Diameter: 5" Handle Tum Angle: 115° Spout Reach: 10" Connection Type: Female 1/2" NPT Connection Installation Type: Wall Mounted Primary Material: Brass Valve Material: Ceramic Shower Flow Restriction: 1.8 gpm Spout Flow Restriction: Full Flow Water Pressure Maximum: 85 PSI Water Pressure Maximum: 85 PSI Water Pressure Maximum: 20 PSI Water Pressure Recommended: 60 PSI