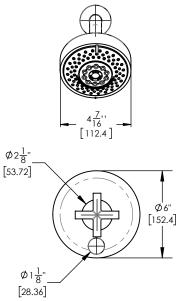

## TECHNICAL DETAILS

Access Hole Diameter: 5" Handle Tum Angle: 115° Spout Reach: 10" Connection Type: Female 1/2" NPT Connection Installation Type: Wall Mounted Primary Material: Brass Valve Material: Ceramic Shower Flow Restriction: 1.8 gpm Spout Flow Restriction: Full Flow Water Pressure Maximum: 85 PSI Water Pressure Maximum: 85 PSI Water Pressure Maximum: 20 PSI Water Pressure Recommended: 60 PSI