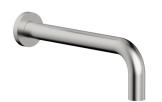

## Pressure Balance Tub and Shower Set

# PRODUCT FEATURES

- Style: Transitional
- Collection: Transition
- Temperature Controlled By Pressure Balance
  Cross Handles
- -

## TECHNICAL DETAILS

Access Hole Diameter: 5" Handle Tum Angle: 115° Spout Reach: 10" Connection Type: Female 1/2" NPT Connection Installation Type: Wall Mounted Primary Material: Brass Valve Material: Ceramic Shower Flow Restriction: 1.8 gpm Spout Flow Restriction: Full Flow Water Pressure Maximum: 85 PSI Water Pressure Maximum: 85 PSI Water Pressure Maximum: 20 PSI Water Pressure Recommended: 60 PSI