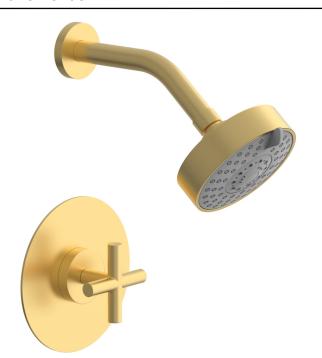

## PRODUCT FEATURES

- Style: Transitional
- Collection: Transition
- Temperature Controlled By Pressure Balance
- Cross Handles

.