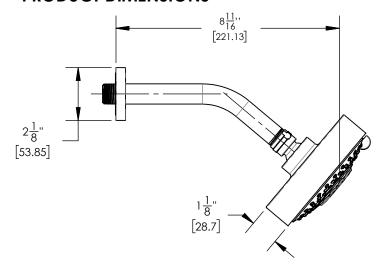

120-21



## PRODUCT FEATURES

- Style: Transitional
- Collection: Transition
- Temperature Controlled By Pressure Balance
- Cross Handles

.

# ■ TECHNICAL DETAILS

Access Hole Diameter: 5"
Handle Turn Angle: 115°
Installation Type: Wall Mounted
Primary Material: Brass
Valve Material: Ceramic
Flow Restriction: 1.8 gpm
Water Pressure Maximum: 85 PSI
Water Pressure Minimum: 20 PSI
Water Pressure Recommended: 60 PSI

### PRODUCT DIMENSIONS









#### www. phylrich.com

1261 Logan Avenue, Costa Mesa, California 92626. Phone: 714.361.4800 Fax: 714.617.3120

### **CODES & STANDARDS**

ASME A112.181/ CSA B1251, ASME 112.18.2/ CSA B125.2, ANSI NSF, CEC