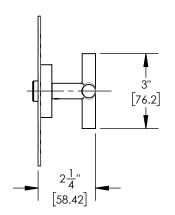

# ■ TECHNICAL DETAILS

Access Hole Diameter: 5"
Handle Turn Angle: 115°
Installation Type: Wall Mounted
Primary Material: Brass
Valve Material: Ceramic
Flow Restriction: 1.8 gpm
Water Pressure Maximum: 85 PSI
Water Pressure Minimum: 20 PSI
Water Pressure Recommended: 60 PSI