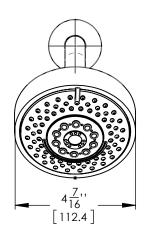

120-21



## PRODUCT FEATURES

- Style: Transitional
- Collection: Transition
- Temperature Controlled By Pressure Balance
- Cross Handles

.

# ■ TECHNICAL DETAILS

Access Hole Diameter: 5"
Handle Turn Angle: 115°
Installation Type: Wall Mounted
Primary Material: Brass
Valve Material: Ceramic
Flow Restriction: 1.8 gpm
Water Pressure Maximum: 85 PSI
Water Pressure Minimum: 20 PSI
Water Pressure Recommended: 60 PSI

### PRODUCT DIMENSIONS









#### www. phylrich.com

1261 Logan Avenue, Costa Mesa, California 92626. Phone: 714.361.4800 Fax: 714.617.3120

### **CODES & STANDARDS**

ASME A112.181/ CSA B1251, ASME 112.18.2/ CSA B125.2, ANSI NSF, CEC