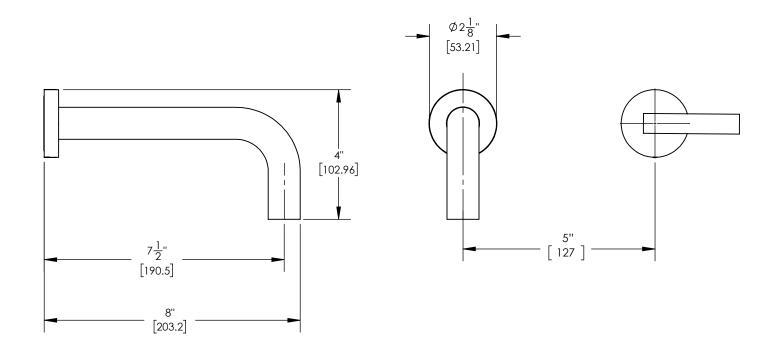

## PRODUCT DIMENSIONS

1261 Logan Avenue, Costa Mesa, California 92626. Phone: 714.361.4800 Fax: 714.617.3120 ASME A112.181/ CSA B1251, ASME 112.18.2/ CSA B125.2, ANSI NSF, CEC