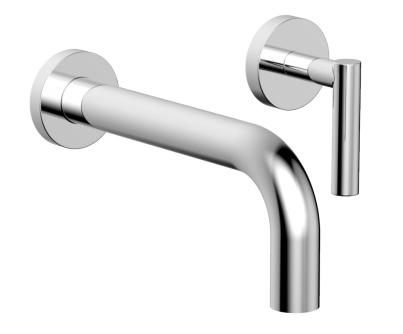

## PRODUCT FEATURES

Style: Transitional

- Collection: Transition
- Temperature Controlled By Handles
- Lever Handle
- .

## TECHNICAL DETAILS

ADA Compliance: Yes Drain Assembly Material: Brass Fitting Hole Diameter: 1 1/8" Number of Holes: Two Hole Number of Handles: One Handle Turn Angle: Quarter Turn Spout Reach: 7 1/2" Installation Type: Wall Mounted Primary Material: Brass Valve Material: Ceramic Flow Restriction: 1.2 gpm Water Pressure Maximum: 85 PSI Water Pressure Maximum: 20 PSI