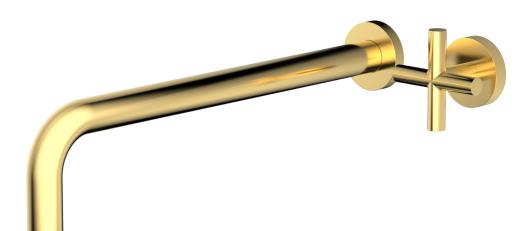

## - PRODUCT FEATURES

- Style: Transitional
- Collection: Transition
- Temperature Controlled By Handles
- Cross Handle

.

## **TECHNICAL DETAILS**

ADA Compliance: No
Drain Assembly Material: Brass
Fitting Hole Diameter: 1 1/8"
Number of Holes: Two Hole
Number of Handles: One
Handle Turn Angle: Quarter Turn
Spout Reach: 14"
Installation Type: Wall Mounted
Primary Material: Brass
Valve Material: Ceramic
Flow Restriction: 1.2 gpm
Water Pressure Maximum: 85 PSI
Water Pressure Minimum: 20 PSI
Water Pressure Recommended: 60 PSI

## 

www. phylrich.com

1261 Logan Avenue, Costa Mesa, California 92626. Phone: 714.361.4800 Fax: 714.617.3120

Ø1"

[25.4]

ASME A112.181/ CSA B1251, ASME 112.18.2/ CSA B125.2, ANSI NSF, CEC

14"

[355.6]