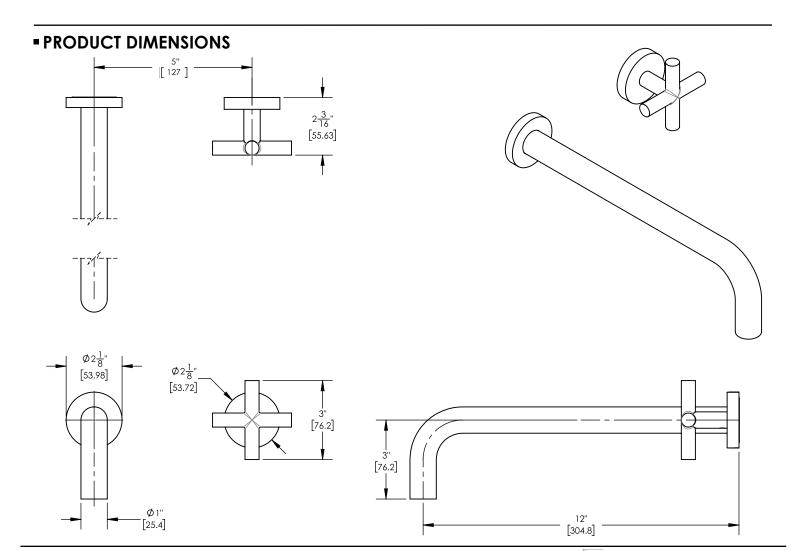

## ■ TECHNICAL DETAILS

ADA Compliance: No
Drain Assembly Material: Brass
Fitting Hole Diameter: 1 1/8"
Number of Holes: Two Hole
Number of Handles: One
Handle Turn Angle: Quarter Turn
Spout Reach: 12"
Installation Type: Wall Mounted
Primary Material: Brass
Valve Material: Ceramic
Flow Restriction: 1.2 gpm
Water Pressure Maximum: 85 PSI
Water Pressure Minimum: 20 PSI
Water Pressure Recommended: 60 PSI