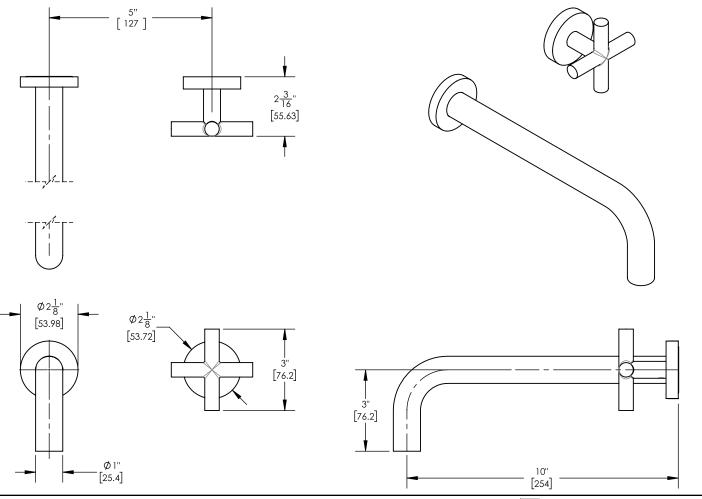

## ■ TECHNICAL DETAILS

ADA Compliance: No
Drain Assembly Material: Brass
Fitting Hole Diameter: 1 1/8"
Number of Holes: Two Hole
Number of Handles: One
Handle Turn Angle: Quarter Turn
Spout Reach: 10"
Installation Type: Wall Mounted
Primary Material: Brass
Valve Material: Ceramic
Flow Restriction: 1.2 gpm
Water Pressure Maximum: 85 PSI
Water Pressure Minimum: 20 PSI
Water Pressure Recommended: 60 PSI

## PRODUCT DIMENSIONS

www. phylrich.com

1261 Logan Avenue, Costa Mesa, California 92626. Phone: 714.361.4800 Fax: 714.617.3120

ASME A112.181/ CSA B1251, ASME 112.18.2/ CSA B125.2, ANSI NSF, CEC