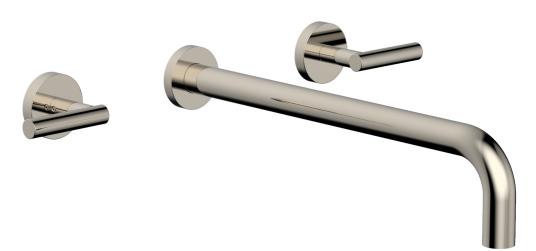

## PRODUCT FEATURES

- Style: Transitional
- Collection: Transition
- Temperature Controlled By Handles
- Lever Handles

## ■ TECHNICAL DETAILS

ADA Compliance: Yes
Drain Assembly Material: Brass
Fitting Hole Diameter: 1 1/8"
Number of Holes: Three Hole
Number of Handles: Two
Handle Turn Angle: Quarter Turn
Spout Reach: 14"
Installation Type: Wall Mounted
Primary Material: Brass
Valve Material: Ceramic
Flow Restriction: 1.2 gpm
Water Pressure Maximum: 85 PSI
Water Pressure Minimum: 20 PSI
Water Pressure Recommended: 60 PSI