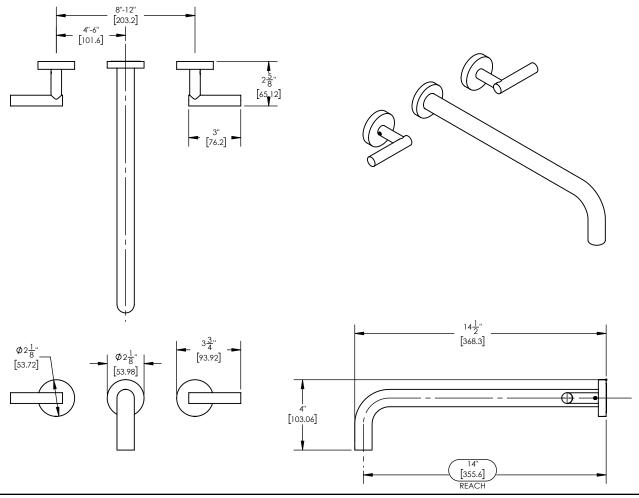

## PRODUCT DIMENSIONS

www. phylrich.com

CODES & STANDARDS

ASME A112.181/ CSA B1251, ASME 112.18.2/ CSA B125.2, ANSI NSF, CEC