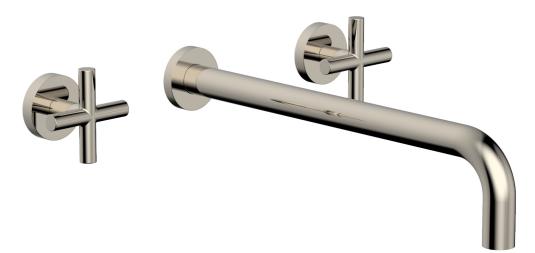

## **PRODUCT FEATURES**

- Style: Transitional
- Collection: Transition
- Temperature Controlled By Handles

## **TECHNICAL DETAILS**

ADA Compliance: No Drain Assembly Material: Brass Fitting Hole Diameter: 1 1/8" Number of Holes: Three Hole Number of Handles: Two Handle Turn Angle: Quarter Turn Spout Reach: 14" Installation Type: Wall Mounted Primary Material: Brass Valve Material: Ceramic Flow Restriction: 1.2 gpm Water Pressure Maximum: 85 PSI Water Pressure Minimum: 20 PSI Water Pressure Recommended: 60 PSI