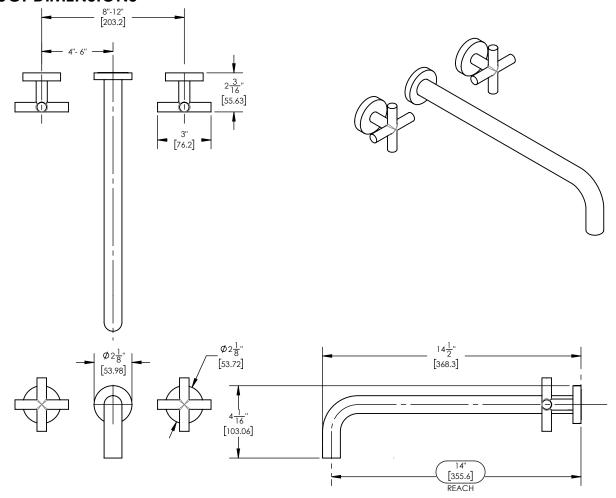

## PRODUCT DIMENSIONS

www. phylrich.com

**CODES & STANDARDS** 

ASME A112.181/ CSA B1251, ASME 112.18.2/ CSA B125.2, ANSI NSF, CEC