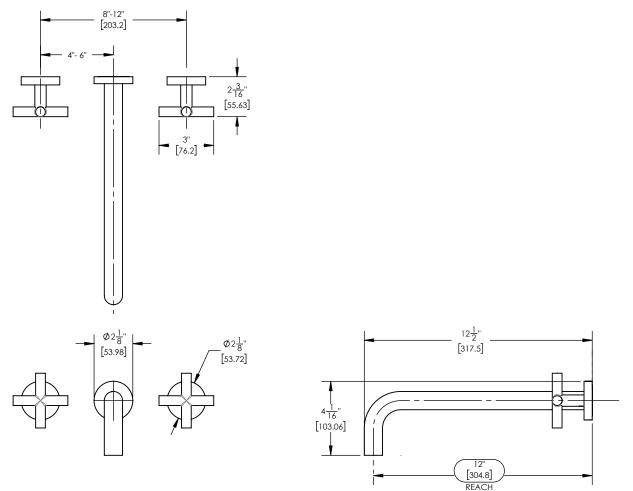

#### PRODUCT DIMENSIONS

## TECHNICAL DETAILS

ADA Compliance: No Drain Assembly Material: Brass Fitting Hole Diameter: 1 1/8" Number of Holes: Three Hole Number of Handles: Two Handle Turn Angle: Quarter Turn Spout Reach: 12" Installation Type: Wall Mounted Primary Material: Brass Valve Material: Ceramic Flow Restriction: 1.2 gpm Water Pressure Maximum: 85 PSI Water Pressure Maximum: 20 PSI