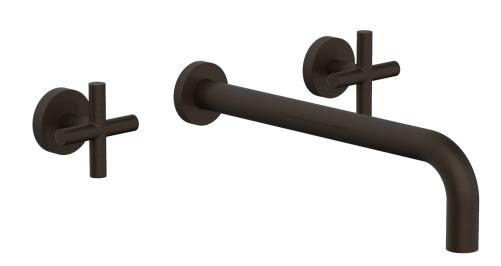

# PRODUCT FEATURES

- Style: Transitional
- Collection: Transition
- Temperature Controlled By HandlesCross Handles
- CIOSS

## TECHNICAL DETAILS

ADA Compliance: No Drain Assembly Material: Brass Fitting Hole Diameter: 1 1/8" Number of Holes: Three Hole Number of Handles: Two Handle Turn Angle: Quarter Turn Spout Reach: 12" Installation Type: Wall Mounted Primary Material: Brass Valve Material: Ceramic Flow Restriction: 1.2 gpm Water Pressure Maximum: 85 PSI Water Pressure Maximum: 20 PSI