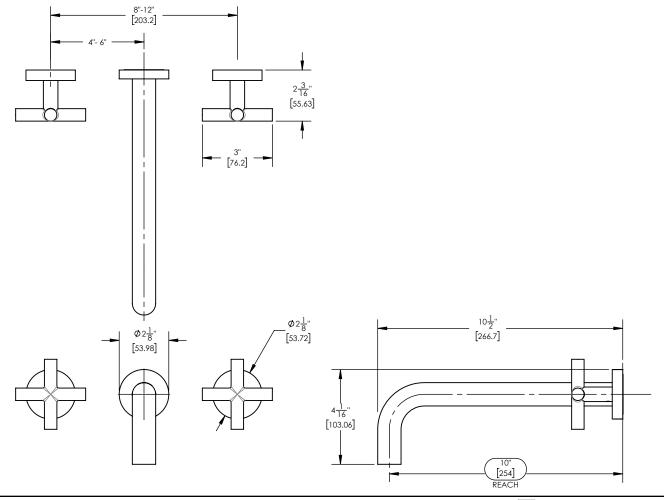

## **TECHNICAL DETAILS**

ADA Compliance: No Drain Assembly Material: Brass Fitting Hole Diameter: 1 1/8" Number of Holes: Three Hole Number of Handles: Two Handle Turn Angle: Quarter Turn Spout Reach: 10" Installation Type: Wall Mounted Primary Material: Brass Valve Material: Ceramic Flow Restriction: 1.2 gpm Water Pressure Maximum: 85 PSI Water Pressure Minimum: 20 PSI Water Pressure Recommended: 60 PSI

## PRODUCT DIMENSIONS

www. phylrich.com

1261 Logan Avenue, Costa Mesa, California 92626.

Phone: 714.361.4800 Fax: 714.617.3120

**CODES & STANDARDS**