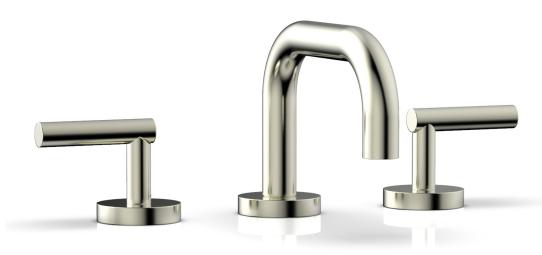

## PRODUCT FEATURES

- Style: Transitional
- Collection: Transition
- Temperature Controlled By Handles
- Lever Handles
- Low Square Spout