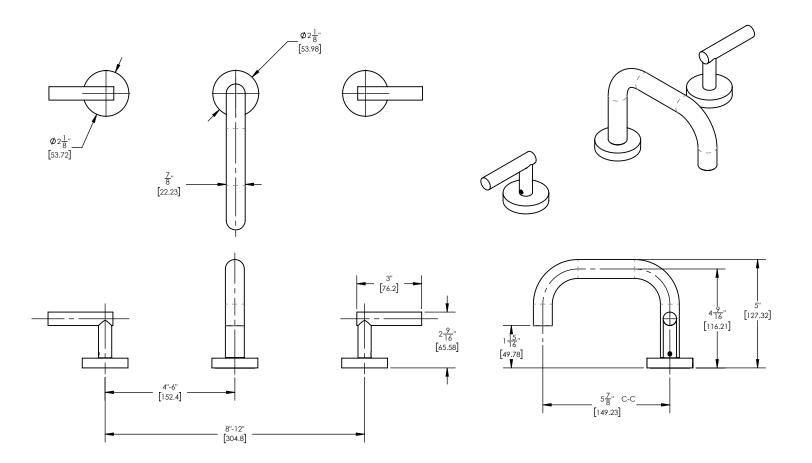

## **TECHNICAL DETAILS**

ADA Compliance: No Deck Thickness Maximum: 2" Deck Thickness Minimum: 1/8" Drain Assembly Material: Brass Drain Style: Push-to-Close Fitting Hole Diameter: 1 1/8" Number of Holes: Three Hole Number of Handles: Two Handle Spread Maximum: 12" Handle Spread Minimum: 8" Handle Turn Angle: Quarter Turn Spout Reach: 5 7/8" Spout Height: 5" Inlet Connection Type: Male 1/2" NPSM Installation Type: Deck Mounted Primary Material: Brass Valve Material: Ceramic Flow Restriction: 1.2 gpm Water Pressure Maximum: 85 PSI Water Pressure Minimum: 20 PSI Water Pressure Recommended: 60 PSI

## PRODUCT DIMENSIONS

1261 Logan Avenue, Costa Mesa, California 92626.

Phone: 714.361.4800 Fax: 714.617.3120

CODES & STANDARDS