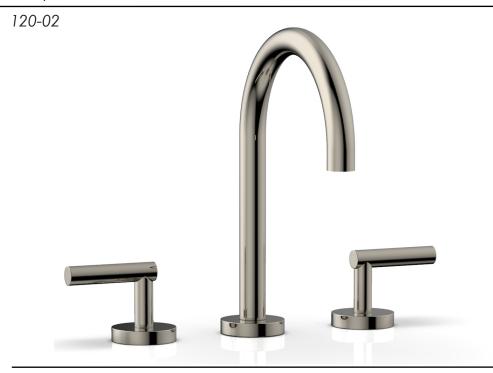

## **PRODUCT FEATURES**

- Style: Transitional
- Collection: Transition
- Temperature Controlled By Handles
- Lever Handles
- High Arch Spout