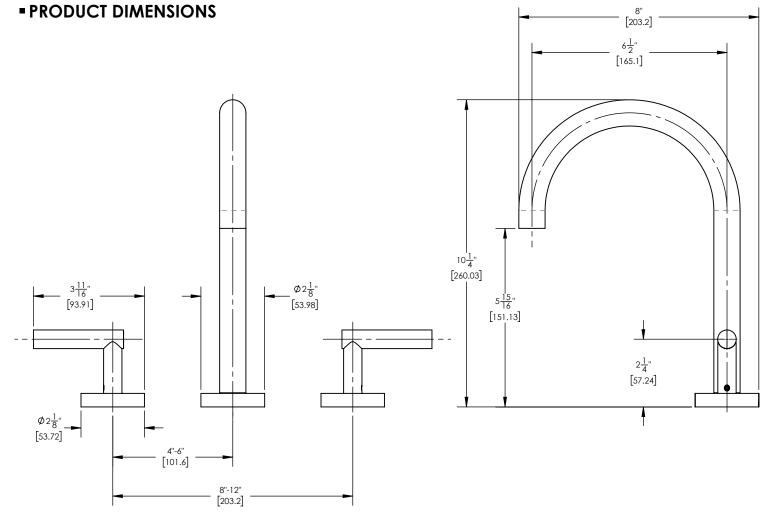

## ■ TECHNICAL DETAILS

ADA Compliance: Yes Deck Thickness Maximum: 2" Deck Thickness Minimum: 1/8" Drain Assembly Material: Brass Drain Style: Push-to-Close Fitting Hole Diameter: 1 1/8" Number of Holes: Three Hole Number of Handles: Two Handle Spread Maximum: 12" Handle Spread Minimum: 8" Handle Turn Angle: Quarter Turn Spout Reach: 6 1/2" Spout Height: 10 1/4" Inlet Connection Type: Male 1/2" NPSM Installation Type: Deck Mounted Primary Material: Brass Valve Material: Ceramic Flow Restriction: 1.2 gpm Water Pressure Maximum: 85 PSI Water Pressure Minimum: 20 PSI Water Pressure Recommended: 60 PSI