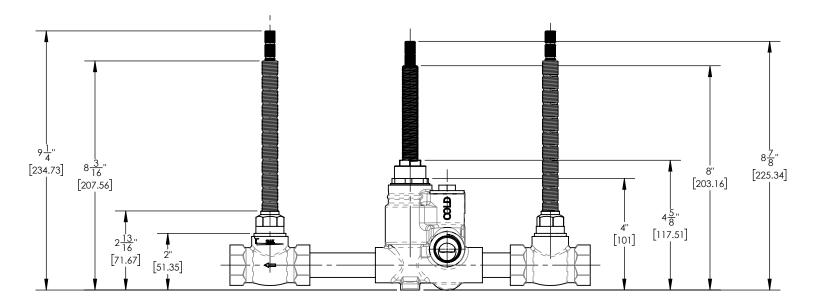

## PRODUCT DIMENSIONS

1261 Logan Avenue, Costa Mesa, California 92626. Phone: 714.361.4800 Fax: 714.617.3120