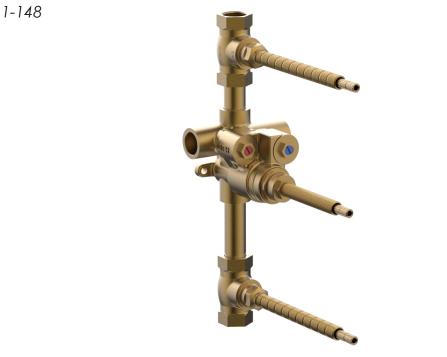

PRODUCT FEATURES

Factory temperature setting = 100°F (38°C)

 Temperature range = 52° to 118°F (11°-48°C) • Temperature hot supply = 149° to 180°F (65°-82°C) Temperature cold supply = 50° to 72°F (10°-22°C) Temperature stability compliant with ASSE 1016 TECHNICAL DETAILS

• Female 3/4" NPT inlets / outlets

ADA Compliance: No Primary Material: Brass

## 3/4" Thermostatic Valve w/ 2 Volume Control



## PRODUCT DIMENSIONS



1261 Logan Avenue, Costa Mesa, California 92626. Phone: 714.361.4800 Fax: 714.617.3120



## WARRANTY

Mechanical Warranty: 10 Years from date of purchase. Finish Warranty: See catalog for further information.