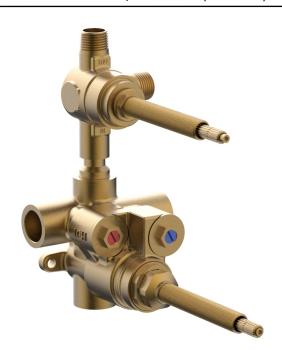

## PRODUCT FEATURES

- Female 3/4" NPT inlets / outlets Male 1/2" NPT Diverter outlets
- Factory temperature setting = 100°F (38°C)
- Temperature range = 52° to 118°F (11°-48°C)
- Temperature hot supply = 149° to 180°F (65°-82°C)
  Temperature cold supply = 50° to 72°F (10°-22°C)
- Temperature cold supply = 50° to 72°F (10°-22°C)
   Temperature stability compliant with ASSE 1016

## TECHNICAL DETAILS

ADA Compliance: No Primary Material: Brass