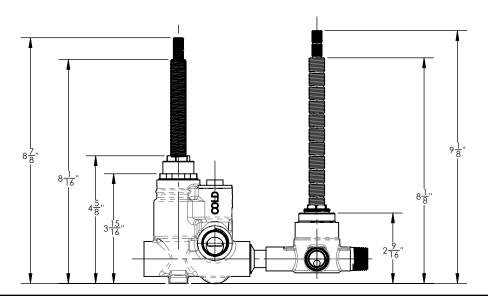

## PRODUCT DIMENSIONS

www. phylrich.com

1261 Logan Avenue, Costa Mesa, California 92626. Phone: 714.361.4800 Fax: 714.617.3120