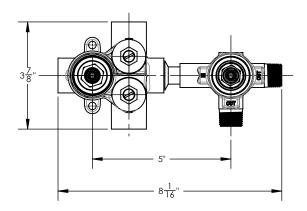

## PRODUCT DIMENSIONS

www. phylrich.com

1261 Logan Avenue, Costa Mesa, California 92626. Phone: 714.361.4800 Fax: 714.617.3120