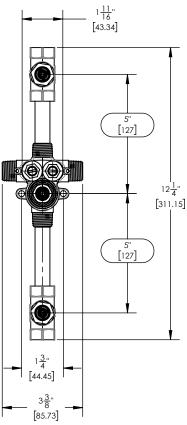

### 1/2" Thermostatic Valve w/ 2 Volume Control

1-138



## PRODUCT FEATURES

- Male 1/2" NPT inlets
- Female 1/2" NPT outlets
- Factory temperature setting = 100°F (38°C)
- Temperature range = 52° to 118°F (11°-48°C)
- Temperature hot supply =  $149^{\circ}$  to  $180^{\circ}$ F ( $65^{\circ}$ - $82^{\circ}$ C) Temperature cold supply =  $50^{\circ}$  to  $72^{\circ}$ F ( $10^{\circ}$ - $22^{\circ}$ C)
- Temperature stability compliant with ASSE 1016

TECHNICAL DETAILS

ADA Compliance: No Primary Material: Brass

### PRODUCT DIMENSIONS





#### **CODES & STANDARDS** UPC C

ASME A112.181/ CSA B1251, ASSE 1016

# WARRANTY

Mechanical Warranty: 10 Years from date of purchase. Finish Warranty: See catalog for further information.



1261 Logan Avenue, Costa Mesa, California 92626. Phone: 714.361.4800 Fax: 714.617.3120