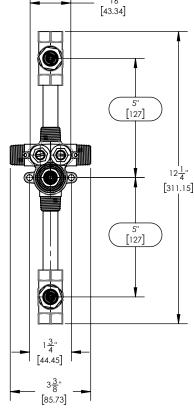

### 1/2" Thermostatic Valve w/ 2 Volume Control

1-138



## PRODUCT FEATURES

- Male 1/2" NPT inlets
- Female 1/2" NPT outlets
- Factory temperature setting = 100°F (38°C)
- Temperature range = 52° to 118°F (11°-48°C)
- Temperature hot supply =  $149^{\circ}$  to  $180^{\circ}$ F ( $65^{\circ}$ - $82^{\circ}$ C) Temperature cold supply =  $50^{\circ}$  to  $72^{\circ}$ F ( $10^{\circ}$ - $22^{\circ}$ C)
- Temperature stability compliant with ASSE 1016

TECHNICAL DETAILS

ADA Compliance: No Primary Material: Brass

### PRODUCT DIMENSIONS





#### **CODES & STANDARDS** UPC C

ASME A112.181/ CSA B1251, ASSE 1016

# WARRANTY

Mechanical Warranty: 10 Years from date of purchase. Finish Warranty: See catalog for further information.



1261 Logan Avenue, Costa Mesa, California 92626. Phone: 714.361.4800 Fax: 714.617.3120