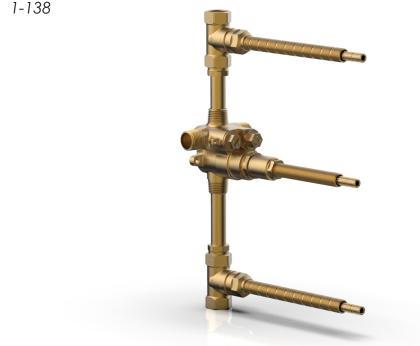

### 1/2" Thermostatic Valve w/ 2 Volume Control

1-138

## PRODUCT FEATURES

- Male 1/2" NPT inlets
- Female 1/2" NPT outlets
- Factory temperature setting = 100°F (38°C)
- Temperature range = 52° to 118°F (11°-48°C)
- Temperature hot supply =  $149^{\circ}$  to  $180^{\circ}$ F ( $65^{\circ}$ - $82^{\circ}$ C) Temperature cold supply =  $50^{\circ}$  to  $72^{\circ}$ F ( $10^{\circ}$ - $22^{\circ}$ C)
- Temperature stability compliant with ASSE 1016