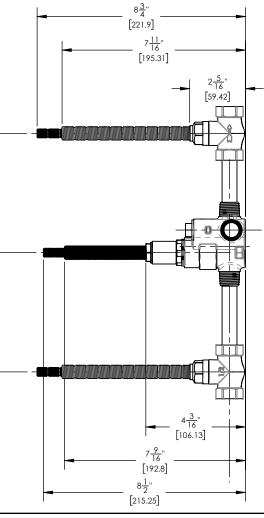

### 1/2" Thermostatic Valve w/ 2 Volume Control

1-138



## PRODUCT FEATURES

- Male 1/2" NPT inlets
- Female 1/2" NPT outlets
- Factory temperature setting = 100°F (38°C)
- Temperature range = 52° to 118°F (11°-48°C)
- Temperature hot supply =  $149^{\circ}$  to  $180^{\circ}$ F ( $65^{\circ}$ - $82^{\circ}$ C) Temperature cold supply =  $50^{\circ}$  to  $72^{\circ}$ F ( $10^{\circ}$ - $22^{\circ}$ C)
- Temperature stability compliant with ASSE 1016

TECHNICAL DETAILS

ADA Compliance: No Primary Material: Brass

### PRODUCT DIMENSIONS





#### **CODES & STANDARDS** UPC C

ASME A112.181/ CSA B1251, ASSE 1016

# WARRANTY

Mechanical Warranty: 10 Years from date of purchase. Finish Warranty: See catalog for further information.



1261 Logan Avenue, Costa Mesa, California 92626. Phone: 714.361.4800 Fax: 714.617.3120