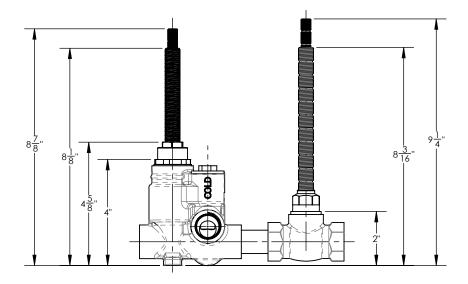

## 3/4" Thermostatic Valve w/ Volume Control







# PRODUCT FEATURES

- Female 3/4" NPT inlets / outlets
- Factory temperature setting = 100°F (38°C)
- Temperature range = 52° to 118°F (11°-48°C)
- Temperature hot supply = 149° to 180°F (65°-82°C)
  Temperature cold supply = 50° to 72°F (10°-22°C)
- Temperature cold supply = 50° to 72°F (10°-22°C
   Temperature stability compliant with ASSE 1016



ADA Compliance: No Primary Material: Brass

### PRODUCT DIMENSIONS





#### www. phylrich.com

1261 Logan Avenue, Costa Mesa, California 92626. Phone: 714.361.4800 Fax: 714.617.3120

# ASME A112.181/ CSA B1251, ASSE 1016

## WARRANTY

Mechanical Warranty: 10 Years from date of purchase. Finish Warranty: See catalog for further information.

UPC