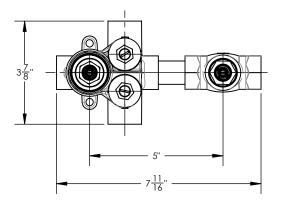

## 3/4" Thermostatic Valve w/ Volume Control







# PRODUCT FEATURES

- Female 3/4" NPT inlets / outlets
- Factory temperature setting = 100°F (38°C)
- Temperature range = 52° to 118°F (11°-48°C)
- Temperature hot supply = 149° to 180°F (65°-82°C)
  Temperature cold supply = 50° to 72°F (10°-22°C)
- Temperature cold supply = 50° to 72°F (10°-22°C
   Temperature stability compliant with ASSE 1016



ADA Compliance: No Primary Material: Brass

### PRODUCT DIMENSIONS





#### www. phylrich.com

1261 Logan Avenue, Costa Mesa, California 92626. Phone: 714.361.4800 Fax: 714.617.3120

# ASME A112.181/ CSA B1251, ASSE 1016

## WARRANTY

Mechanical Warranty: 10 Years from date of purchase. Finish Warranty: See catalog for further information.

UPC