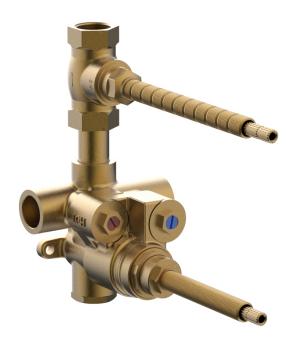

## 3/4" Thermostatic Valve w/ Volume Control

# PRODUCT FEATURES

- Female 3/4" NPT inlets / outlets
- Factory temperature setting = 100°F (38°C)
- Temperature range = 52° to 118°F (11°-48°C)
- Temperature hot supply = 149° to 180°F (65°-82°C)
  Temperature cold supply = 50° to 72°F (10°-22°C)
- Temperature cold supply = 50° to 72°F (10°-22°C
   Temperature stability compliant with ASSE 1016

ADA Compliance: No Primary Material: Brass