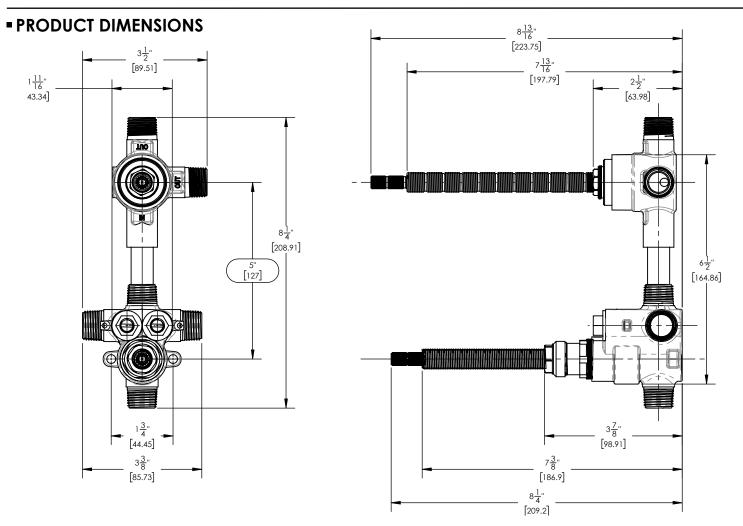

1-134



## PRODUCT FEATURES

- Male 1/2" NPT inlets and outlets
- Factory temperature setting = 100°F (38°C)
- Temperature range = 52° to 118°F (11°-48°C)
- Temperature hot supply = 149° to 180°F (65°-82°C)
  Temperature cold supply = 50° to 72°F (10°-22°C)
- Temperature cold supply = 50° to 72°
  Temperature stability = ±32°F (0°C)

## TECHNICAL DETAILS

ADA Compliance: No Primary Material: Brass





## www. phylrich.com

1261 Logan Avenue, Costa Mesa, California 92626. Phone: 714.361.4800 Fax: 714.617.3120 ASME A112.181/ CSA B1251, ASME 112.18.2/ CSA B125.2, ANSI NSF, CEC

## WARRANTY

Mechanical Warranty: 10 Years from date of purchase. Finish Warranty: See catalog for further information.