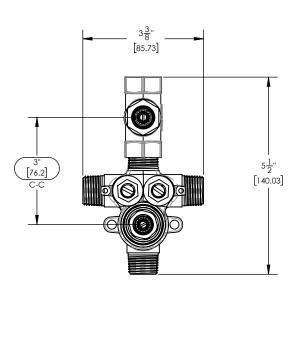

## PRODUCT FEATURES

- Male 1/2" NPT Valve inlets / outlet
  Formale 1/2" NPT Valve Control outlet
- Female 1/2" NPT Vol Control outlet • Factory temperature setting = 100°F (38°C)
- Temperature range = 52° to 118°F (11°-48°C)
- Temperature hot supply =  $149^{\circ}$  to  $180^{\circ}F$  (65°-82°C)
- Temperature cold supply = 50° to 72°F (10°-22°C)
  Temperature stability compliant with ASSE 1016

## TECHNICAL DETAILS

ADA Compliance: No Primary Material: Brass Used for Basic II Trim Kit 230-30 3" C-C Handle on handles

CODES & STANDARDS ASME A112.181/ CSA B1251, ASSE 1016