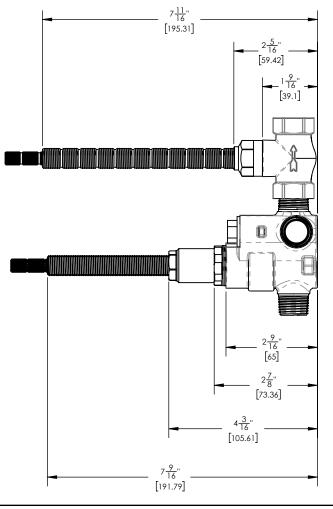

## PRODUCT FEATURES

- Male 1/2" NPT Valve inlets / outlet
  Formale 1/2" NPT Valve Control outlet
- Female 1/2" NPT Vol Control outlet • Factory temperature setting = 100°F (38°C)
- Temperature range = 52° to 118°F (11°-48°C)
- Temperature hot supply =  $149^{\circ}$  to  $180^{\circ}F$  (65°-82°C)
- Temperature cold supply = 50° to 72°F (10°-22°C)
  Temperature stability compliant with ASSE 1016

## TECHNICAL DETAILS

ADA Compliance: No Primary Material: Brass Used for Basic II Trim Kit 230-30 3" C-C Handle on handles

CODES & STANDARDS ASME A112.181/ CSA B1251, ASSE 1016