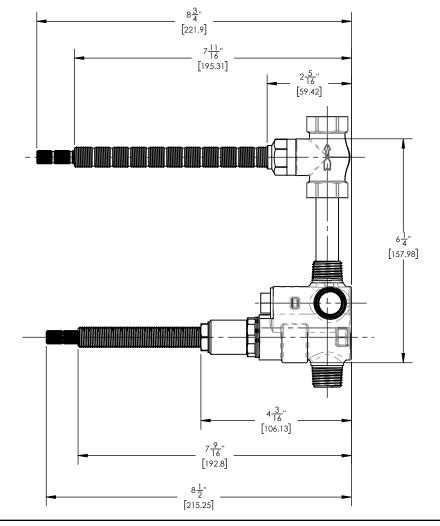

#### 1/2" Thermostatic Valve w/ Volume Control

1-116

### PRODUCT FEATURES

- Male 1/2" NPT Valve inlets / outlet
- Female 1/2" NPT Vol Control outlet
- Factory temperature setting = 100°F (38°C)
- Temperature range = 52° to 118°F (11°-48°C)
- Temperature hot supply = 149° to 180°F (65°-82°C)
  Temperature cold supply = 50° to 72°F (10°-22°C)
- Temperature stability compliant with ASSE 1016