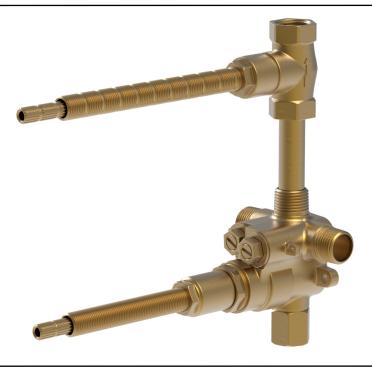

#### 1/2" Thermostatic Valve w/ Volume Control

1-116

### PRODUCT FEATURES

- Male 1/2" NPT Valve inlets / outlet
- Female 1/2" NPT Vol Control outlet
- Factory temperature setting = 100°F (38°C)
- Temperature range = 52° to 118°F (11°-48°C)
- Temperature hot supply = 149° to 180°F (65°-82°C)
  Temperature cold supply = 50° to 72°F (10°-22°C)
- Temperature stability compliant with ASSE 1016