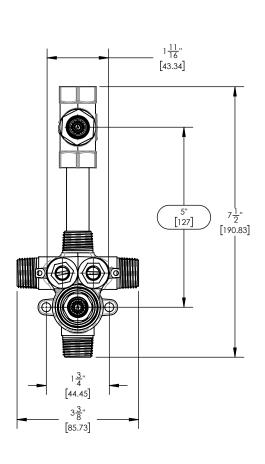

#### 1/2" Thermostatic Valve w/ Volume Control

1-116

### PRODUCT FEATURES

- Male 1/2" NPT Valve inlets / outlet
- Female 1/2" NPT Vol Control outlet
- Factory temperature setting = 100°F (38°C)
- Temperature range = 52° to 118°F (11°-48°C)
- Temperature hot supply = 149° to 180°F (65°-82°C)
  Temperature cold supply = 50° to 72°F (10°-22°C)
- Temperature stability compliant with ASSE 1016