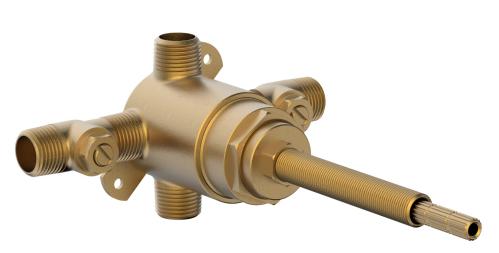

## PRODUCT FEATURES

- Male 1/2" NPT inlets and outlets
- Factory temperature setting = Max. 118°F (48°C)
- Temperature range = 52°F to 118°F (11°-48°C)
- Temperature Hot Supply = 149°F to 180°F (65° to 82°C)
  Temperature cold supply = 50° to 72°F (10°-22°C)
- Temperature cold supply = 50° to 72°F (10°-22
   Adjustable Temperature Limit Stop
- Adjustable temperature Limit stop
   Temperature stability compliant with ASSE 1016

TECHNICAL DETAILS

ADA Compliance: No Primary Material: Brass