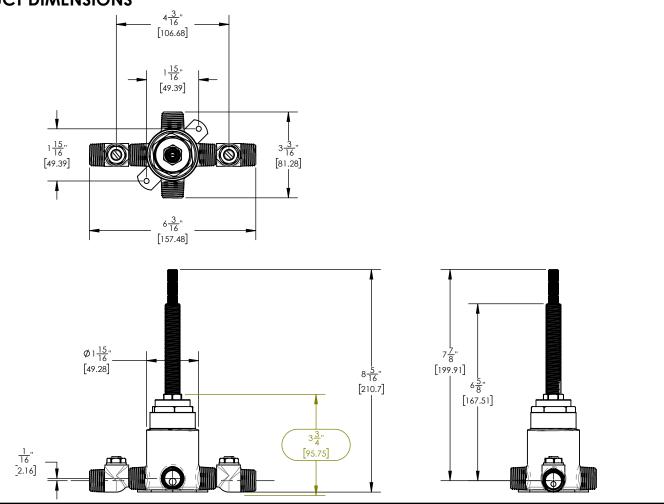

## PRODUCT DIMENSIONS

www. phylrich.com

1261 Logan Avenue, Costa Mesa, California 92626. Phone: 714.361.4800 Fax: 714.617.3120