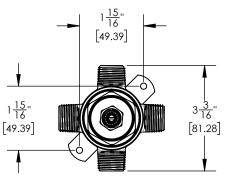

## PRODUCT FEATURES

- Male 1/2" NPT inlets and outlets
- Factory temperature setting = Max. 118°F (48°C)
- Temperature Hot Supply =  $149^\circ$  F to  $180^\circ$  F ( $45^\circ$  C) Temperature Hot Supply =  $149^\circ$  F to  $180^\circ$  F ( $55^\circ$  to  $82^\circ$  C)
- Temperature cold supply = 50° to 72°F (10°-22°C)
- Adjustable Temperature Limit Stop Temperature stability compliant with ASSE 1016
- Cartridge Integrated w/ 2 Way Diverter