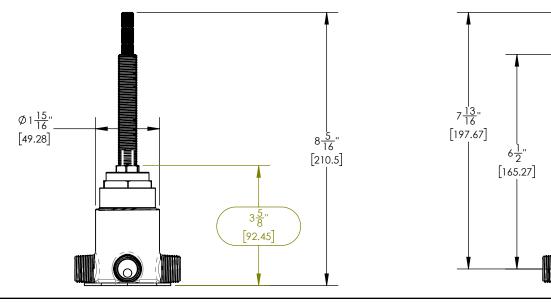

## PRODUCT FEATURES

- Male 1/2" NPT inlets and outlets
- Factory temperature setting = Max. 118°F (48°C)
- Temperature Hot Supply =  $149^\circ$  F to  $180^\circ$  F ( $45^\circ$  C) Temperature Hot Supply =  $149^\circ$  F to  $180^\circ$  F ( $55^\circ$  to  $82^\circ$  C)
- Temperature cold supply = 50° to 72°F (10°-22°C)
- Adjustable Temperature Limit Stop Temperature stability compliant with ASSE 1016
- Cartridge Integrated w/ 2 Way Diverter