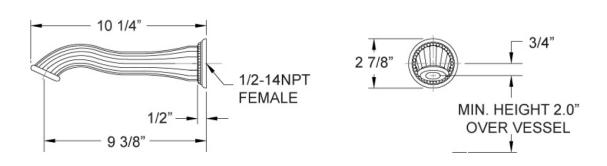

## **TECHNICAL DETAILS**

ADA Compliance: Yes
Drain Assembly Material: Brass
Drain Style: Push to Close
Fitting Hole Diameter: 1 1/8"
Number of Holes: Three Hole
Number of Handles: Two
Handle Turn Angle: Quarter Turn
Spout Reach: 9 3/8"
Installation Type: Wall Mounted
Primary Material: Brass
Valve Material: Ceramic
Flow Restriction: 1.2 gpm
Water Pressure Maximum: 85 PSI
Water Pressure Minimum: 20 PSI
Water Pressure Recommended: 60 PSI