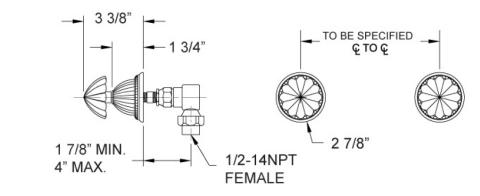

## **TECHNICAL DETAILS**

ADA Compliance: Yes
Drain Assembly Material: Brass
Drain Style: Push to Close
Fitting Hole Diameter: 1 1/8"
Number of Holes: Three Hole
Number of Handles: Two
Handle Turn Angle: Quarter Turn
Spout Reach: 9 3/8"
Installation Type: Wall Mounted
Primary Material: Brass
Valve Material: Ceramic
Flow Restriction: 1.2 gpm
Water Pressure Maximum: 85 PSI
Water Pressure Minimum: 20 PSI
Water Pressure Recommended: 60 PSI