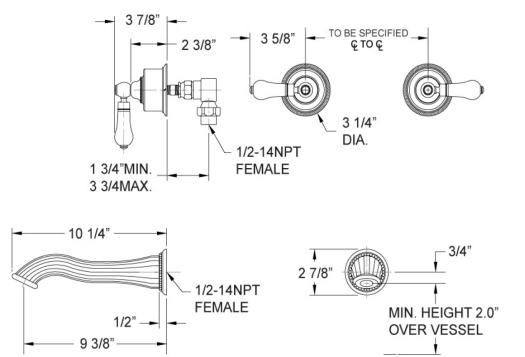

## **TECHNICAL DETAILS**

ADA Compliance: Yes Drain Assembly Material: Brass Drain Style: Push to Close Fitting Hole Diameter: 1 1/8" Number of Holes: Three Hole Number of Handles: Two Handle Turn Angle: Quarter Turn Spout Reach: 9 3/8" Installation Type: Wall Mounted Primary Material: Brass Valve Material: Ceramic Flow Restriction: 1.2 gpm Water Pressure Maximum: 85 PSI Water Pressure Minimum: 20 PSI