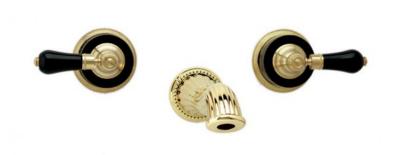

## Wall Lavatory Set With Lever Handles

WL 274

#### **PRODUCT FEATURES**

- Style: Traditional
- Collection: Regent
- Temperature Controlled By Handles
- Lever Handles
- Frienze Black Onyx

ASME A112.181/ CSA B1251, ASME 112.18.2/ CSA B125.2, ANSI NSF, CEC, Watersense 61 Sect. 9, State of MA.