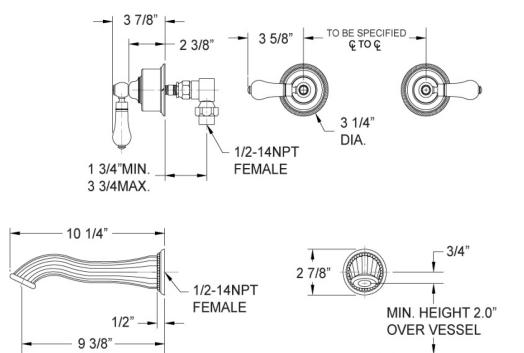

## **TECHNICAL DETAILS**

ADA Compliance: Yes Drain Assembly Material: Brass Drain Style: Push to Close Fitting Hole Diameter: 1 1/8" Number of Holes: Three Hole Number of Handles: Two Handle Turn Angle: Quarter Turn Spout Reach: 9 3/8" Installation Type: Wall Mounted Primary Material: Brass Valve Material: Ceramic Flow Restriction: 1.2 gpm Water Pressure Maximum: 85 PSI Water Pressure Minimum: 20 PSI