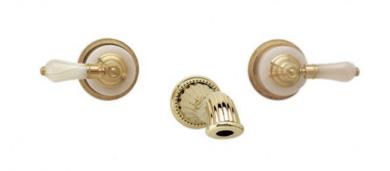

## Wall Lavatory Set With Lever Handles

WL 273

#### **PRODUCT FEATURES**

- Style: Traditional
- Collection: Regent
- Temperature Controlled By Handles
- Lever Handles
- Pink Onyx

ASME A112.181/ CSA B1251, ASME 112.18.2/ CSA B125.2, ANSI NSF, CEC, Watersense 61 Sect. 9, State of MA.